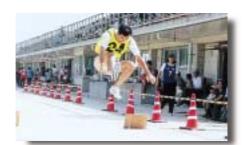

# 第21回 町陸上競技会

西原町陸上競技大会が、9月24日に行われ、今年も4つの西原新記録や、大会新記録、西原タイ記録が生まれました。

一般男子幅跳び

一般男子円盤投げ

一般女子円盤投げ

一般男子ヤリ投げ

一般女子ヤリ投げ

一般男子砲丸投げ

一般男子40代100M

400m、800mで1位になった当間好乃さん(坂田) (左端)の走り

一般女子100M

西原タイを記録した川端三雄さんの走り(50代100M)

60代100Mで西原新を記録した外間久一(兼久) さん(左から3番目)

21年ぶりに大会記録をぬりかえた金城勝志さん (左・幸地)の一般男子100Mのスタート