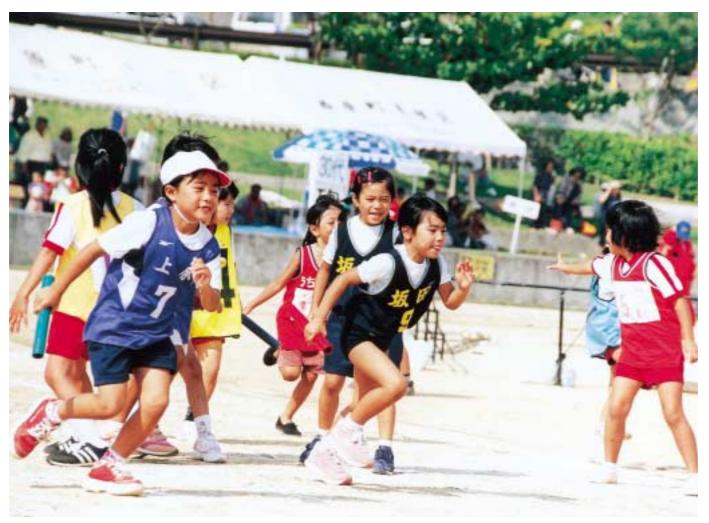

# 今年もでました!大会新記録! 町陸上競技大会

今年も西原町陸上競技大会が9月24日に行われ、兼久区が陸上総合 で優勝し、夏季総合でも優勝しました。

また、今回も4つの西原新記録、西原タイ記録、大会新記録がでまし た。選手のみなさんや大会関係者のみなさん、応援したみなさんも、本 当にお疲れさまでした。

写真は小学生学年別リレーのものですが、この子たちの中から、将来 オリンピック選手が生まれるかもしれませんね。

# 今年もでました!大会新記録!

# 第21回 町陸上競技会

西原町陸上競技大会が、9月24日に行われ、今年も4つの西原新記録や、大会新記録、西原タイ記録が生まれました。

一般男子幅跳び

一般男子円盤投げ

一般女子円盤投げ

一般男子ヤリ投げ

一般女子ヤリ投げ

一般男子砲丸投げ

一般男子40代100M

400m、800mで1位になった当間好乃さん(坂田) (左端)の走り

一般女子100M

西原タイを記録した川端三雄さんの走り(50代100M)

60代100Mで西原新を記録した外間久一(兼久) さん(左から3番目)

21年ぶりに大会記録をぬりかえた金城勝志さん (左・幸地)の一般男子100Mのスタート