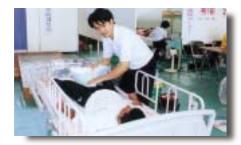

# 自分の健康は自分で守ろう! いきいき健康フェスタ2000を開催

町と町教育委員会が主催する「いきいき健康フェスタ2000」が10月8日に、町民体育館と町陸上競技場、夕日の広場で開催され、多数の町民が自分の健康をチェックしたり、軽スポーツなどを楽しみました。

町民体育館内では、体脂肪率や血圧、骨密度測定などが行われ、介護保険や薬草展示、無料はり・灸マッサージ、キネシオテープの貼り方、無公害石鹸等の紹介コーナーや学校給食の紹介、試食コーナー等も設けられました。