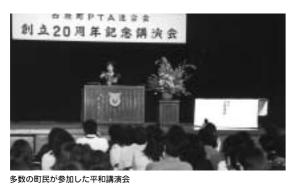

# 町P連が創立二十周年を記念して講演会を開催

会が、創立二十周年記念事業と して講演会を町中央公民館で開 十月七日午後、町PTA連合 多数の方々が参加しまし

とあいさつしました。 学んでいただければありがたい。 うしのかかわりの本質について ている。今日の講演から人間ど 流れを変え、さらに子ども達が ということで、会のこれまでの 会の赤嶺秀政会長は「二十周年 いい方向に向かうようにと考え 開催にあたり、町PTA連合