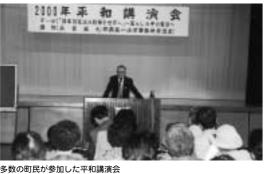

# |000年平和講演会を開催

中央公民館で「二〇〇〇年平和 講演会」を開催し、 えようと、十月十五日午後、町 町は、 憲法と平和について考 多数の町民

が参加しました。

の柱である一「国民主権」、一 の憲法~」で日本国憲法の三つ の精神を世界へ ~暮らしの中 事務所弁護士の永吉盛元氏です。 で平和憲法や平和の尊さについ てほしい」とあいさつしました。 反映させている。今日の講演会 う認識の下に、すべての施策に て、あらためて考える機会とし 「平和主義」、三「基本的人権 「自治の原点は平和にあるとい 今回のテーマは「日本国憲法 主催者を代表して翁長町長は 講演したのは、那覇第一法律