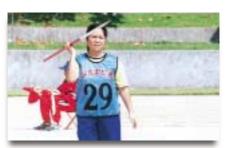

# 第21回 町陸上競技会

西原町陸上競技大会が、9月24日に行われ、今年も4つの西原新記録や、大会新記録、西原タイ記録が生まれました。

一般男子幅跳び

一般男子円盤投げ

一般女子円盤投げ

一般男子ヤリ投げ

一般女子ヤリ投げ

一般男子砲丸投げ

一般男子40代100M

400m、800mで1位になった当間好乃さん(坂田) (左端)の走り

一般女子100M

西原タイを記録した川端三雄さんの走り(50代100M)

60代100Mで西原新を記録した外間久一(兼久) さん(左から3番目)

21年ぶりに大会記録をぬりかえた金城勝志さん (左・幸地)の一般男子100Mのスタート