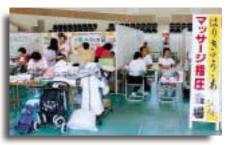

# 自分の健康は自分で守ろう! いきいき健康フェスタ2000を開催

町と町教育委員会が主催する「いきいき健康フェスタ2000」が10月8日に、町民体育館と町陸上競技場、夕日の広場で開催され、多数の町民が自分の健康をチェックしたり、軽スポーツなどを楽しみました。

町民体育館内では、体脂肪率や血圧、骨密度測定などが行われ、介護保険や薬草展示、無料はり・灸マッサージ、キネシオテープの貼り方、無公害石鹸等の紹介コーナーや学校給食の紹介、試食コーナー等も設けられました。