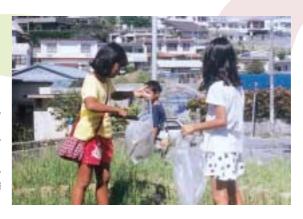

# 今年もでました!大会新記録! 町陸上競技大会

今年も西原町陸上競技大会が9月24日に行われ、兼久区が陸上総合 で優勝し、夏季総合でも優勝しました。

また、今回も4つの西原新記録、西原タイ記録、大会新記録がでまし た。選手のみなさんや大会関係者のみなさん、応援したみなさんも、本 当にお疲れさまでした。

写真は小学生学年別リレーのものですが、この子たちの中から、将来 オリンピック選手が生まれるかもしれませんね。