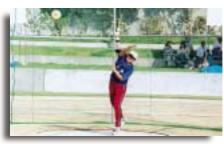

# 第21回 町陸上競技会

西原町陸上競技大会が、9月24日に行われ、今年も4つの西原新記録や、大会新記録、西原タイ記録が生まれました。

一般男子幅跳び

一般男子円盤投げ

一般女子円盤投げ

一般男子ヤリ投げ

一般女子ヤリ投げ

一般男子砲丸投げ

一般男子40代100M

400m、800mで1位になった当間好乃さん(坂田) (左端)の走り

一般女子100M

西原タイを記録した川端三雄さんの走り(50代100M)

60代100Mで西原新を記録した外間久一(兼久) さん(左から3番目)

21年ぶりに大会記録をぬりかえた金城勝志さん (左・幸地)の一般男子100Mのスタート

## 大会新記録・タイ記録

50代100 M 川端三雄(小那覇) 13″0 西原タイ

60代100M 外間久一(兼久) 14"0 西原新

一般男子100M 金城勝志(幸地) 11″1 大会新

一般女子円盤投げ 新里りか(坂田) 25m13 大会新

夏季総合・陸上総合で1位となり表彰 される兼久区(中央)