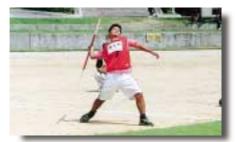

# 第21回 町陸上競技会

西原町陸上競技大会が、9月24日に行われ、今年も4つの西原新記録や、大会新記録、西原タイ記録が生まれました。

一般男子幅跳び

一般男子円盤投げ

一般女子円盤投げ

一般男子ヤリ投げ

一般女子ヤリ投げ

一般男子砲丸投げ

一般男子40代100M

400m、800mで1位になった当間好乃さん(坂田) (左端)の走り

一般女子100M

西原タイを記録した川端三雄さんの走り(50代100M)

60代100Mで西原新を記録した外間久一(兼久) さん(左から3番目)

21年ぶりに大会記録をぬりかえた金城勝志さん (左・幸地)の一般男子100Mのスタート