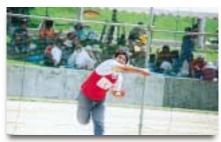

# 第21回 町陸上競技会

西原町陸上競技大会が、9月24日に行われ、今年も4つの西原新記録や、大会新記録、西原タイ記録が生まれました。

一般男子幅跳び

一般男子円盤投げ

一般女子円盤投げ

一般男子ヤリ投げ

一般女子ヤリ投げ

一般男子砲丸投げ

一般男子40代100M

400m、800mで1位になった当間好乃さん(坂田) (左端)の走り

一般女子100M

西原タイを記録した川端三雄さんの走り(50代100M)

60代100Mで西原新を記録した外間久一(兼久) さん(左から3番目)

21年ぶりに大会記録をぬりかえた金城勝志さん (左・幸地)の一般男子100Mのスタート

## 大会新記録・タイ記録

50代100 M 川端三雄(小那覇) 13″0 西原タイ

60代100M 外間久一(兼久) 14"0 西原新

一般男子100M 金城勝志(幸地) 11″1 大会新

一般女子円盤投げ 新里りか(坂田) 25m13 大会新

夏季総合・陸上総合で1位となり表彰 される兼久区(中央)