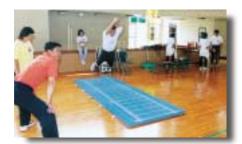

# 今年もでました!大会新記録! 町陸上競技大会

今年も西原町陸上競技大会が9月24日に行われ、兼久区が陸上総合 で優勝し、夏季総合でも優勝しました。

また、今回も4つの西原新記録、西原タイ記録、大会新記録がでまし た。選手のみなさんや大会関係者のみなさん、応援したみなさんも、本 当にお疲れさまでした。

写真は小学生学年別リレーのものですが、この子たちの中から、将来 オリンピック選手が生まれるかもしれませんね。

# 今年もでました!大会新記録!

# 第21回 町陸上競技会

西原町陸上競技大会が、9月24日に行われ、今年も4つの西原新記録や、大会新記録、西原タイ記録が生まれました。

一般男子幅跳び

一般男子円盤投げ

一般女子円盤投げ

一般男子ヤリ投げ

一般女子ヤリ投げ

一般男子砲丸投げ

一般男子40代100M

400m、800mで1位になった当間好乃さん(坂田) (左端)の走り

一般女子100M

西原タイを記録した川端三雄さんの走り(50代100M)

60代100Mで西原新を記録した外間久一(兼久) さん(左から3番目)

21年ぶりに大会記録をぬりかえた金城勝志さん (左・幸地)の一般男子100Mのスタート