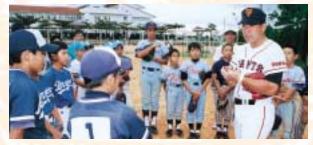

#### ジャイアンツPRO&KIDS野球教室沖縄県西原大会開催

プロ野球の東京読売巨人軍が子ども達と夢をつなぐ企画と して全国で開催しているジャイアンツPRO&KIDS野球教室が、 西原ライオンズクラブ(会長:大城修)の後援により沖縄県西原 大会として西原東中学校で開催され、町内外、約130人の小・中 学生の選手たちが参加しました。

今回の講師は、巨人軍OBの西本聖さんと岡崎郁さんでした。 教室では、ピッチャーと野手の2グループに分かれ、西本さん はピッチングの基本について10項目に分けて説明し、岡崎さん は基本となるキャッチボールからはじめ、各選手にノックする など、選手一人ひとりに親切ていねいに指導していました。 参加した選手達は、みな真剣な表情で説明を聞き、練習に汗

を流していました。