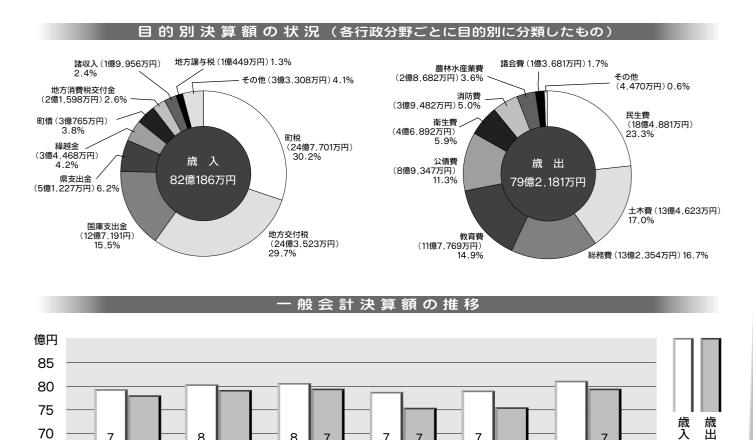

|              | 907口      |
|--------------|-----------|
| 出資等による権利<br> | 1億4,793万円 |
| 車両           | 35台       |
|              |           |

人口:34,409人(平成12年9月現在)

西原町財政事情書の作成及び公表に関する条例第4条の規定により、公表された「12年度上半期(平成12年9月30日 現在)の財政事情書」より抜粋し、掲載しています。なお、公表された財政事情書は役場企画財政課にて閲覧できます。

#### 平成11年度 щ 盼

平成11年度決算規模は、歳入総額82億186万円で、前年度(78億5,153万円)に比べて3億5,033万円(4.5%)増 加しており、歳出総額は79億2,181万円で、前年度(75億684万円)に比べて4億1,497万円(5.5%)の増となって います。

歳入で増加した主な要因は、町税の増収(1億8,067万円)、地方交付税の増(1億1,099万円)、介護保険円滑導入臨 時特例交付金(1億1,366万円)の臨時的な収入等となっています。また、歳出の主な要因は、地域振興券交付事業によ る増(1億6,595万円)、介護円滑導入基金積立金の積み立てによる増(1億1,366万円)、下水道事業特別会計への繰 出金の増(5,960万円)となっています。