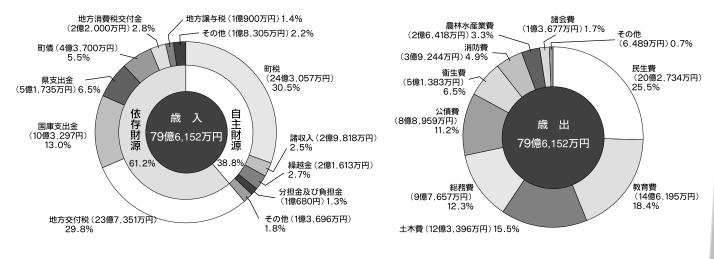

#### 一般会計

平成12年度一般会計予算は、当初予算額77億1,370万円に歳入歳出それぞれ、第1号補正で1億5,902万円追加、第2 号補正で8,879万円を追加し、総額79億6,152万円円となっています。歳入における町税は24億3,057万円となって おり、諸収入、繰越金等を合わせた自主財源は32億1,413円で構成比は38.8%となっています。また、町民1人あたり の町税負担額は、4万4,181円(町外分、法人分は除く)となっており、歳出における1人あたり支出額は24万5,658円 となっています。

#### 平成11年度 щ 盼

平成11年度決算規模は、歳入総額82億186万円で、前年度(78億5,153万円)に比べて3億5,033万円(4.5%)増 加しており、歳出総額は79億2,181万円で、前年度(75億684万円)に比べて4億1,497万円(5.5%)の増となって います。

歳入で増加した主な要因は、町税の増収(1億8,067万円)、地方交付税の増(1億1,099万円)、介護保険円滑導入臨 時特例交付金(1億1,366万円)の臨時的な収入等となっています。また、歳出の主な要因は、地域振興券交付事業によ る増(1億6,595万円)、介護円滑導入基金積立金の積み立てによる増(1億1,366万円)、下水道事業特別会計への繰 出金の増(5,960万円)となっています。