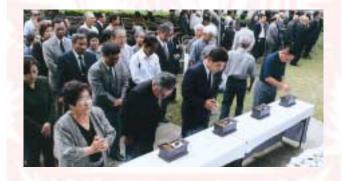

#### - 西原町戦没者追悼式-

10月27日午後、字翁長の「西原の塔」で、平成12年町戦没者追 悼式が、町はもとより、県内外から遺族や関係者約200人が参 列し、しめやかに執り行われました。参列者は、一人ひとり焼香 をあげて御霊を慰め、不戦の決意と平和への誓いを新たにして いました。

追悼式では、翁長正貞町長や翁長正昌町遺族会会長、宮平宗輔 町議会議長ら関係団体代表者があいさつし、沖縄戦をはじめと する戦争の教訓を正しく後世に伝え、恒久平和を願うまちづく りをすすめていくことを霊前に誓いました。