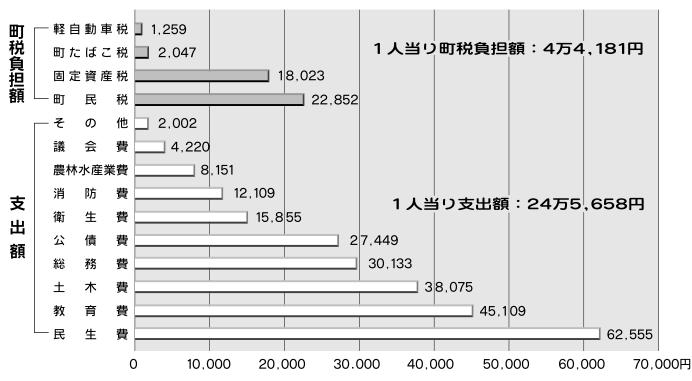

## 町民1人当たり町税負担額及び支出額

#### 一般会計

平成12年度一般会計予算は、当初予算額77億1,370万円に歳入歳出それぞれ、第1号補正で1億5,902万円追加、第2 号補正で8,879万円を追加し、総額79億6,152万円円となっています。歳入における町税は24億3,057万円となって おり、諸収入、繰越金等を合わせた自主財源は32億1,413円で構成比は38.8%となっています。また、町民1人あたり の町税負担額は、4万4,181円(町外分、法人分は除く)となっており、歳出における1人あたり支出額は24万5,658円 となっています。