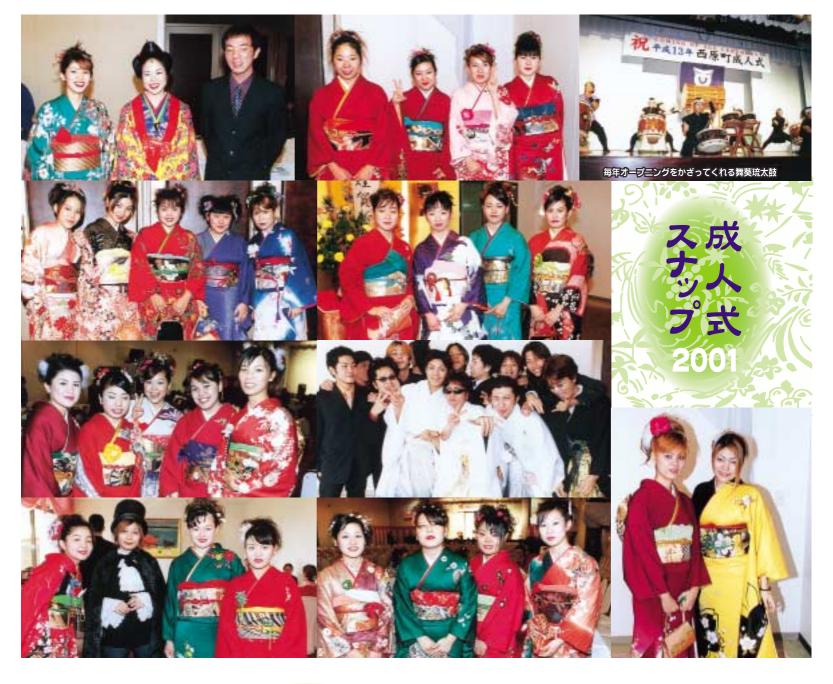

# 今年は678名が新成人 一平成13年町成人式一

平成13年町成人式が、1月7日午後、かねひで都パレスで開催されました。 町内の今回の成人該当者は、男性391名、女性287名の計678名です。

### 今年は678名が新成人 -平成13年町成人式

平成13年町成人式が、1月7日午後、かねひで都パレスで開催されました。町内 の今回の成人該当者は、男性391名、女性287名の計678名です。

式典では、島田賢松町教育長による開式のことばの後、各行政区ごとの成人者人 数等の紹介が行われました。

共同作業所のみなさんを招いて開催しました。

主催者あいさつを與那嶺良榮町教育委員長が行い、翁長正貞町長や宮平宗輔町議会議長が祝辞を述べました。

明

る

引き続き、新成人を代表して呉屋友美さんらが「少しでも早く社会人として自立し、社会に貢献できるよう成長したい」と、力強 く『成人の決意』を述べました。

式典後には、成人者記念撮影が行われました。新成人らは、友人たちとお互いに写真を撮り合ったり、談笑したりと20歳の喜び を分かち合っていました。 また、町婦人連合会(会長根路銘久子)から交通安全のお守りが新成人のみなさんに贈られました。