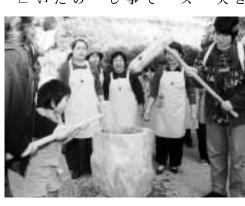

ったおしるこやきょ・・・・あいさつの後、さっそく始まった まちづくりをしていきたいのでよろしくお願いします」き、感謝している。今年も赤十字のお力を借りて明るいみなさまには日頃、募金活動などにがんばっていただ と激励しました。

きなこもちに舌鼓と打ってい

翌と打っていました。 たもちつきでは、みながかわるがわるもちをつき、できあが

会を行ないました。 今回は西原町デイケア「太陽の会」、ひまわりハウス 西原町赤十字奉仕団(委員長・玉那覇香代子)のみなさ い年を願い もちつき大会 西原町赤十字奉仕団

# 玉那覇委員長は「今回、デイケアの方々にも参加して

(7) 広報にしはら No.348. H13.2.1 広報にしはら No.348. H13.2.1(6)

新川千代子さん受賞祝賀会

町中央公民

代子