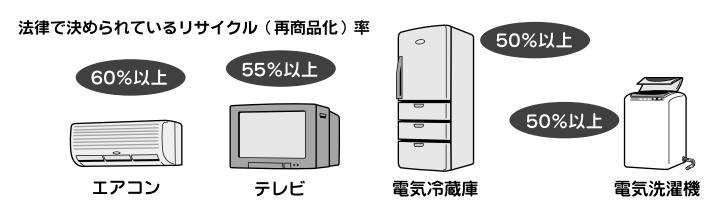

# 平成13年4月1日から家電リサイクル法が実施されます

1月号でもお話し致しましたが、**4月1日からエアコン、テレビ、冷蔵庫、洗濯機の4種類の**家電製品は、粗大ごみの中から除外されます。

4月1日からは、販売店に引き取ってもらうことになりますが、それに伴ってリサイクル料金と収集運搬料金の 支払いが必要になります。

今回は、実際どうやって家電4品目を処理すればいいのか。引き取ってもらった後、どこへ行くのかを順番にお話ししていきたいと思います。