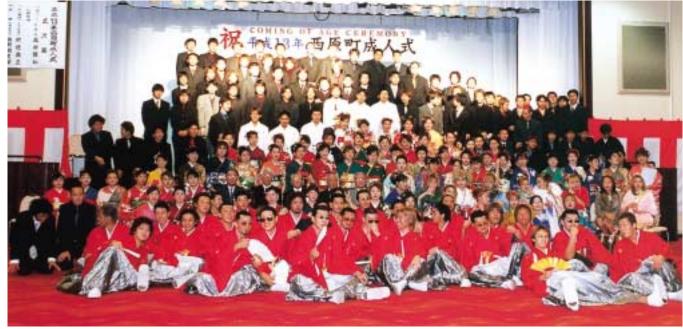

# 今年は678名が新成人 一平成13年町成人式一

平成13年町成人式が、1月7日午後、かねひで都パレスで開催されました。 町内の今回の成人該当者は、男性391名、女性287名の計678名です。

### 今年は678名が新成人 -平成13年町成人式

平成13年町成人式が、1月7日午後、かねひで都パレスで開催されました。町内 の今回の成人該当者は、男性391名、女性287名の計678名です。

式典では、島田賢松町教育長による開式のことばの後、各行政区ごとの成人者人 数等の紹介が行われました。

共同作業所のみなさんを招いて開催しました。

主催者あいさつを與那嶺良榮町教育委員長が行い、翁長正貞町長や宮平宗輔町議会議長が祝辞を述べました。

明

る

引き続き、新成人を代表して呉屋友美さんらが「少しでも早く社会人として自立し、社会に貢献できるよう成長したい」と、力強 く『成人の決意』を述べました。

式典後には、成人者記念撮影が行われました。新成人らは、友人たちとお互いに写真を撮り合ったり、談笑したりと20歳の喜び を分かち合っていました。 また、町婦人連合会(会長根路銘久子)から交通安全のお守りが新成人のみなさんに贈られました。