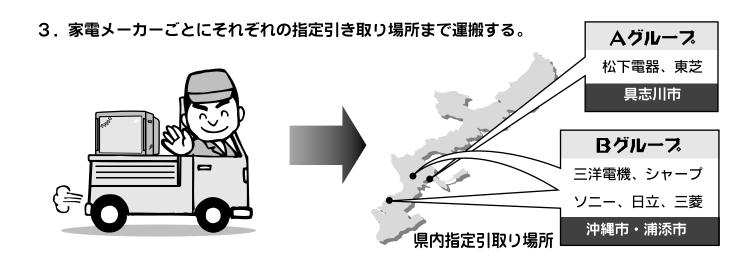

# 料金の支払いには、2通りの方法があります。

- ①引き取り業者に直接、リサイクル料金と収集運搬料金を支払う方法。
- ②あらかじめリサイクル券(料金)を郵便局で購入してテレビに貼り、引き取り業者には、収集運搬料金のみを支払う。

引き取りを依頼する際、どちらの方法で支払うのかお確かめください。

4. それぞれのリサイクル(再商品化等)工場で、分解される。

テレビを分解して、鉄、銅、ガラスといった素材ごとに分け、これを新製品の原材料として利用します。