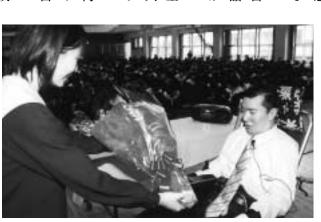

花束を受けとる大城さん(中央)と喜屋武さん(右)

で大切な人たち。決して忘れ

対して感謝状をそれぞれ交付 関、研修生の身元引受人らに しました。 をしていただいた受け入れ機

> 国後の抱負を述べました。 の感想と関係者へのお礼、 ない」と涙ながらに研修修了

がかなったのはみなさんのお 育った沖縄に来たかった。夢 かげ。沖縄は小さな島だと聞 と、研修生を激励しました。 顔と共に海を越えることを喜 者の皆さんの好意が二人の笑 研修をおこなっている。関係 ながりがとぎれないようにと は「ウチナーンチュの血のつ ことを忘れないでください。 んでいる。いつまでも沖縄の 主催者あいさつで翁長町長 大城さんは「前から父母が