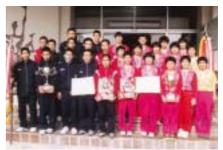

# 西原東中学校心西原中学校が

# グレーが一ルでアベック国際

バレーボールの第32回琉球放送旗争奪中学新人大会最終日が、1月8日に南風原町南星中学校で行なわれ、男子は西原東中学校が2年連続9度目の優勝。女子は西原中学校が3年連続7度目の優勝というアベック優勝を達成しました。

1月10日に両校の選手及び関係者が西原町役場に翁長町長を訪問しアベック優勝を報告しました。

翁長町長は「21世紀のスタートにあたり、目のさめるような朗報に喜んでいる。みなさんは町民の誇り。21世紀はみなさんの時代です。これからもがんばってください」と激励しました。