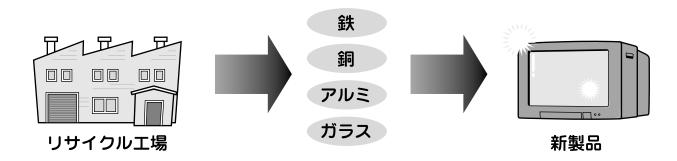

# 料金の支払いには、2通りの方法があります。

- ①引き取り業者に直接、リサイクル料金と収集運搬料金を支払う方法。
- ②あらかじめリサイクル券(料金)を郵便局で購入してテレビに貼り、引き取り業者には、収集運搬料金のみを支払う。

引き取りを依頼する際、どちらの方法で支払うのかお確かめください。

4. それぞれのリサイクル(再商品化等)工場で、分解される。

テレビを分解して、鉄、銅、ガラスといった素材ごとに分け、これを新製品の原材料として利用します。