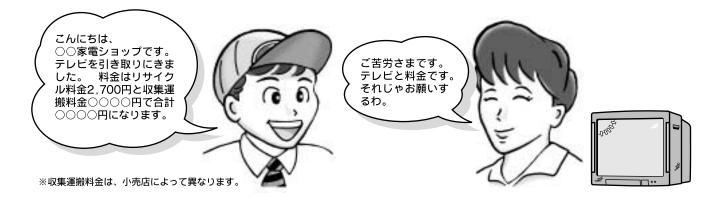

# ~使えなくなったテレビを処分したい場合~

1. 引き取るところに電話をする。

〈引き取りをお願いするところ〉

- ①テレビを購入したお店
- ②新しくテレビを購入するお店
- ③役場 (購入したお店がわからない場合のみ)

※役場に依頼した場合も料金はかかります。

使えなくなったテ レビの引き取りを お願いしたいんだ けど

2. 引き取りに来てくれた店員さんにテレビの引き渡しと料金の支払いをする。

# 料金の支払いには、2通りの方法があります。

- ①引き取り業者に直接、リサイクル料金と収集運搬料金を支払う方法。
- ②あらかじめリサイクル券(料金)を郵便局で購入してテレビに貼り、引き取り業者には、収集運搬料金のみを支払う。

引き取りを依頼する際、どちらの方法で支払うのかお確かめください。

4. それぞれのリサイクル(再商品化等)工場で、分解される。

テレビを分解して、鉄、銅、ガラスといった素材ごとに分け、これを新製品の原材料として利用します。