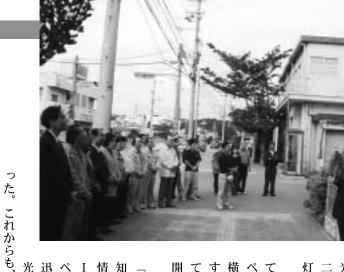

# 町民が集い新年を祝う 町民新春のつどい

西原町の皆さん

平成十二年度町海外移住者子弟研修生修了式

楽しい研修をありがとう!

町民や関係者ら約七百人が参 加してにぎわいました。 央公民館大ホールで開催され 共催による「町民新春のつど い」が、一月四日午後、町中 町老人クラブ連合会の 町商工会・町事務担任

つで始まり、共催団体の代表 務担任者会長の開会のあいさ 同つどいは、与古田光助事

者らがあいさつしました。 町長は、 年頭のあいさつで翁長正貞 「二十世紀はある意

新年を祝い鏡割り

研修生の研修機関として協力

生二人に対して修了証を、

す」と参加者に呼びかけまし 町民が主人公のまちづくりに に全力を尽くす所存ですので を共にしてまちづくりのため 紀にしたい。私も町民と苦楽 二十一世紀は幸せで明るい世 味で戦争・紛争の世紀だった 積極的なご協力をお願いしま

年への期待を込めた年頭のあ 長、小波津勇商工会会長が新 座波進町老人クラブ連合会会 また、宮平宗輔町議会議長 いさつを述べました。

参加者たちの和やかな交歓 ちらこちらで交流が始まり の音頭を合図に、会場のあ 福祉協議会会長による乾杯 風景が見られました。 よる鏡割り、糸数雄介社会 引き続き、翁長町長らに

を祝いました。 参加者は希望に満ちた新年 濱鉄仁太鼓研究所、赤十字 らによる余興が披露され 奉仕団、桃原獅子舞保存会 **人クラブ民謡サークル、長** また、町文化協会、町老

の修了式と関係者への謝恩会 チン)と喜屋武 子弟研修生の大城 ファビア 平成十二年度町海外移住者 オスカルさん(アルゼン カテリネさん(ペルー)