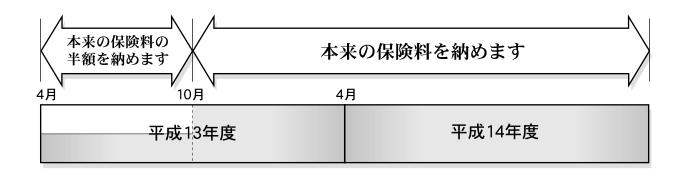

## 平成13年9月分までは半額、10月分からは本来の保険料になります。

前年度から継続して特別徴収の人の保険料は、4・6・8月と10・12・2月に区別されます。 **4・6・8**月は、平成13年2月分の保険料額をそのまま差し引かれます(仮徴収)。 **10・12・2**月は6月以降に確定する前年度所得(平成12年度)などをもとに年間の保険料を 算出し、そこから4・6・8月の保険料を除いて調整された金額を10・12・2月に振り分けて 差し引かれます(本徴収)。