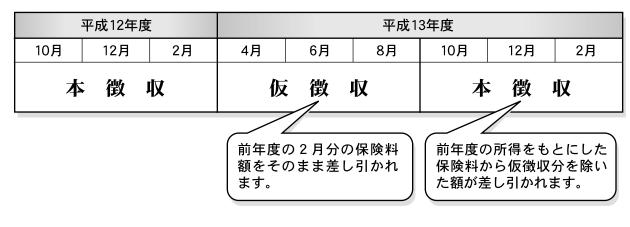

## 平成13年9月分までは半額、10月分からは本来の保険料になります。

前年度から継続して特別徴収の人の保険料は、4・6・8月と10・12・2月に区別されます。 **4・6・8**月は、平成13年2月分の保険料額をそのまま差し引かれます(仮徴収)。 **10・12・2**月は6月以降に確定する前年度所得(平成12年度)などをもとに年間の保険料を 算出し、そこから4・6・8月の保険料を除いて調整された金額を10・12・2月に振り分けて 差し引かれます(本徴収)。

# 年金受給月ごとに、年金より差し引かれます。

特別徴収の人は、年金の給付(年6回)時に保険料が差し引かれますが、前年度所 得が確定する6月以降でないと保険料が決まらないため、4・6・8月は前年度2月 分の保険料額をそのまま、仮に決めた保険料額としています。

広報にしはら No.351. H13.5.1 (8)