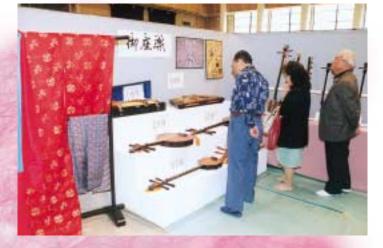

# 第6回 西原町文化祭開催

第6回西原町文化祭が3月23日(金)から25日(日)の日 程で、町民体育館で開催されました。今回の文化祭は 町文化協会設立10周年記念事業の一環として開催 されたもので、展示部門中にの文化祭でありました。 会場には従来の絵画、書道、写真、工芸、花キ園芸、

生け花等の作品に加えて、15部会の関係な装、楽器、小道具等が 展示され、恒例となった呈茶席も設けられました。また、特別展 示として、新作組踊「天使金丸」の小道具、町内美術愛好家所蔵の 陶磁器、楽器、琉球漆器、絵画等の美術品及び沖縄県所蔵の御座 楽の楽器・な装も展示され、広く町内外からの参観者を魅了しま した。