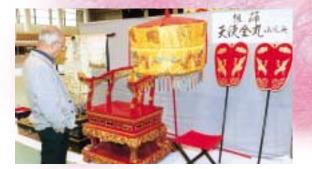

# 第6回 西原町文化祭開催

第6回西原町文化祭が3月23日(金)から25日(日)の日 程で、町民体育館で開催されました。今回の文化祭は 町文化協会設立10周年記念事業の一環として開催 されたもので、展示部門中にの文化祭でありました。 会場には従来の絵画、書道、写真、工芸、花キ園芸、

生け花等の作品に加えて、15部会の関係な装、楽器、小道具等が 展示され、恒例となった呈茶席も設けられました。また、特別展 示として、新作組踊「天使金丸」の小道具、町内美術愛好家所蔵の 陶磁器、楽器、琉球漆器、絵画等の美術品及び沖縄県所蔵の御座 楽の楽器・な装も展示され、広く町内外からの参観者を魅了しま した。