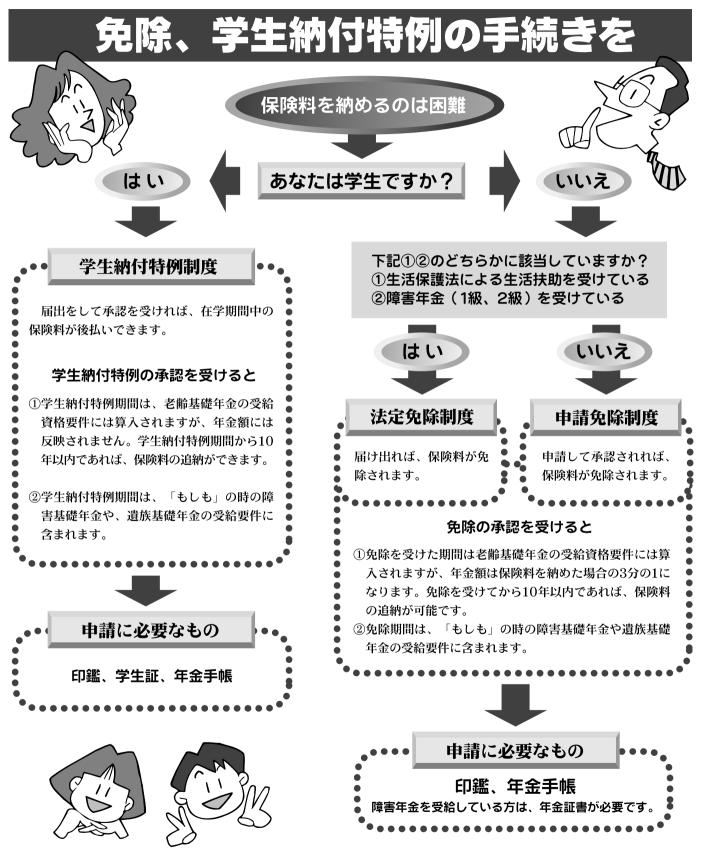

## 国民年金保険料の納付について

経済的理由等で年金保険料をどうしても納められない方は………

国民年金の保険料を納めることができない方は、西原町役場福祉課の年金窓口で、上記の手続きをして下さい。

西原町役場(福祉課年金係) TEL945-5311

# 普通徴収のみなさんへ 役場から送付されてくる役納付書で納めます。

平成12年度を役場の納付書で納めた人の保険料は、年金額が年額18万以上の人でも平 成13年9月分までは納付書で納めます。平成13年4月1日に年金を受けている場合には平 成13年10月分より特別徴収(年金からの差し引き)に変わります。

## 平成13年9月分までは半額、10月分からは本来の保険料になります。

前年度から継続して特別徴収の人の保険料は、4・6・8月と10・12・2月に区別されます。 **4・6・8**月は、平成13年2月分の保険料額をそのまま差し引かれます(仮徴収)。 **10・12・2**月は6月以降に確定する前年度所得(平成12年度)などをもとに年間の保険料を 算出し、そこから4・6・8月の保険料を除いて調整された金額を10・12・2月に振り分けて 差し引かれます(本徴収)。

# 仮徴収とは

## 保険料はきちんと納めましょう!

保険料を滞納していると、滞納期間に応じて次のような措置がとられます。

(9) 広報にしはら No.351. H13.5.1

# 年金受給月ごとに、年金より差し引かれます。

特別徴収の人は、年金の給付(年6回)時に保険料が差し引かれますが、前年度所 得が確定する6月以降でないと保険料が決まらないため、4・6・8月は前年度2月 分の保険料額をそのまま、仮に決めた保険料額としています。

広報にしはら No.351. H13.5.1 (8)