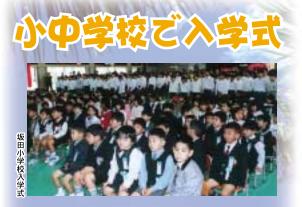

平成13年度の入学式が4月9日、町立小学校、中 学校の各校で開催され、どの会場でも保護者及び 関係者が多数出席しました。

こどもたちは緊張した面持ちながら、期待に胸 をふくらませて校長先生らの話しを聞いていま した。

なお入学者数は次のとおり。

| 坂田小学校  | 170名 | 西原南小学校 | 56名  |
|--------|------|--------|------|
| 西原小学校  | 117名 | 西原中学校  | 214名 |
| 西原東小学校 | 75名  | 西原東中学校 | 222名 |