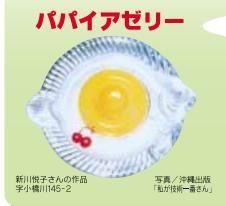

#### 作り方

- ① / Aのパパイアをミキサーにかけ、砂糖を入れて沸騰させ、 冷まします。(アクをとる)
- ②/Bのパールアガーと砂糖を混ぜておきます。
- ③/①のパパイア果汁を加熱しながら、②のアガーと砂糖を徐々に加え、80℃くらいまで温度を上げ、火から降ろします。
- ④/③にヨーグルトを徐々に加え、均一にして容器に流し、仕上げます。

#### 材料と分量

| パパイア (熟したもの) …2カップ                                                     | ١  |
|------------------------------------------------------------------------|----|
| 砂糖1⁄2カップ                                                               | A  |
| パパイア (熟したもの) …2カッブ<br>砂糖 1/2 カッ プ<br>ブレーンヨーグルト … 2 <sup>1/</sup> 2 カップ | J  |
| パールアガー…大さじ7<br>砂糖大さじ4                                                  | ٦Ъ |
| 砂糖大さじ4                                                                 | ЗB |