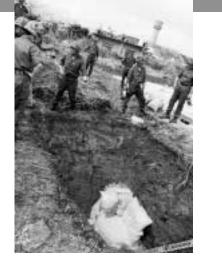

# 幸地で不発弾処理

四九人の避難のもとに行われましから付近住民など八十一世帯、二弾処理が四月八日午前九時三十分った米国製五インチ艦砲弾の不発 た。

こなわれるようにお願いします」域のみなさんや従事者に安全にお対策本部長の翁長正貞町長は「地那覇市など多くの団体職員が従事し、 部消防組合、 とあいさつしました。 消防組合、陸上自衛隊、西西不発弾処理には浦添警察署、 西原町、 東