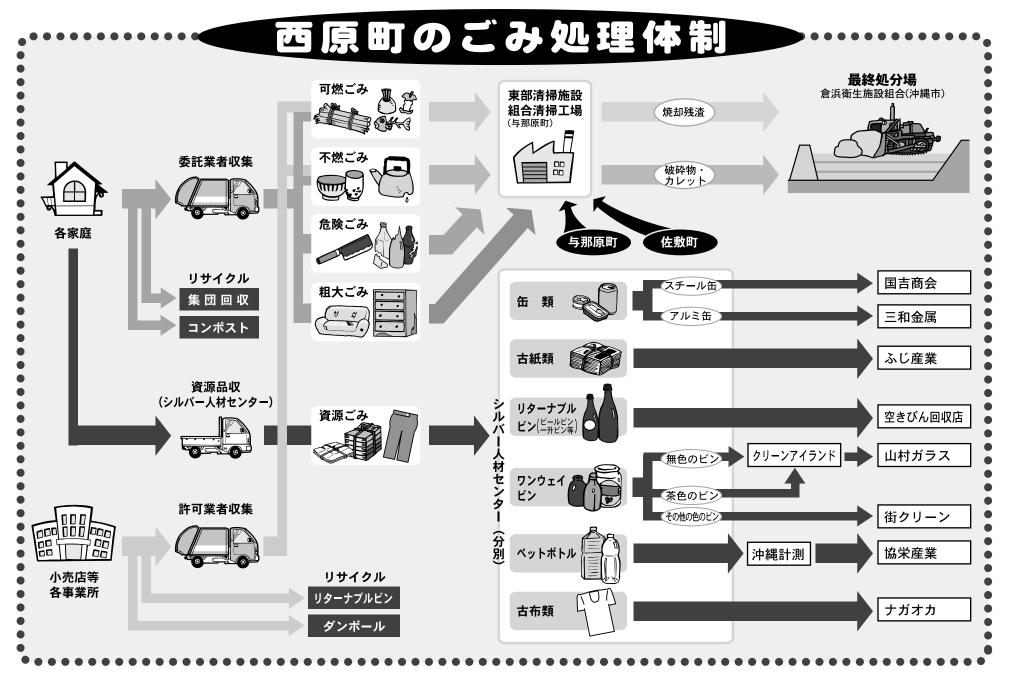

# やだしたちの家庭から毎日田るゴル

の指定化・粗大ごみの有料化を実施 毎年増え続け、 深刻化するゴミ問題を解消するため、 西原町では今年の8月1日からごみ袋

家庭から出されたゴミは、その後、 収集、 選別、 焼却あるいは再生といった処理行程がまっ

ています。 どこに運ばれどのような処理が行われてい

か見てみたいと思います。 今回は、私たちの家庭から出されるゴミが、どこに運ばれどのよう

## **みんなで考えようゴミの分別**

う通用しません。 「わたしだけなら」「この位なら」は、も

クルのシステムは成り立つのです。一人ひとりがルールを守ってこそ、リサージをしません

ましょう。する人のことも考え、きちんと分別して出しずる人のことも考え、きちんと分別して出しゴミは出したら終わりではなく、後で作業

父さんもゴミの分別をやってみましょう。分別をまかせるのではなく、子どもたちやおまた、各家庭でも、お母さんにだけゴミの

## 東部清掃のごみ処理は3町で

今ある清掃工場を大切に使っていくため、れ負担金を出し合って運営しています。工場は、西原町・与那原町・佐敷町がそれぞ工場は、西原町から出たゴミが処理される東部清掃

の足並みが揃うことになります。
佐敷町はすでに取り組んでおり、これで3町定化・粗大ごみの有料化にしても与那原町・ました。今回、西原町で実施するごみ袋の指三町では様々な、ごみ減量化に取り組んでき

### ヤードでの選別作業

やびんの色選別が行われています。 やこでは、手作業によるペットボトルの選別 内間にあるリサイクルヤードに集められます。

作業となります。

を取り除くだけでも大変なの残った缶づめやリサイクルできないものがの残った缶づめやリサイクルできないものが作業はスムーズに進みますが、中には、中身作業となります。

る

### 最終処分場(埋め立て地)

ではます。 現在、西原町を含む東部清掃施設組合は、 現在、西原町を含む東部清掃施設組合は、

ます。 ょになって最終処分場の建設に取り組んでいからないため、現在、南部の市町村といっししかし、この受け入れもいつまで続くかわ