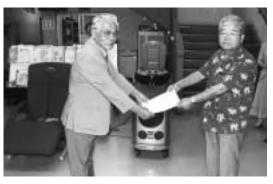

東

南西石油社員(右側)の事故説明を聞く、翁長町長や町役場職員ら

再発防止を目的とした管理 原因究明とともに、

寄付を手渡す呉屋守将金秀グループ会長代行(右

を寄付しました。 町人材育成会に百万円、 社会福祉協議会に三十万円 会長)が五月二十五日午前、 さらに、呉屋会長個人が 金秀グループ (呉屋秀信 町

陳謝しました。 認識の違いがあった」と 同社は「協定に対する ぞれに感謝の意を表しました。 と述べるなど、 (材育成に努力していきたい)