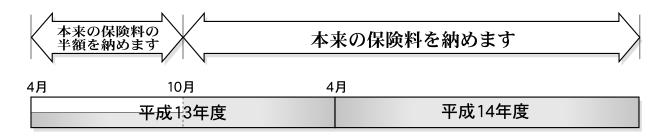

### 普通徴収者の皆さん 平成13年度の介護保険料の納付が7月からはじまります。

### 平成13年9月分までは半額、10月分からは本来の保険料になります。

### 普通徴収のみなさんへ

役場から送付されてくる納付書で納めます。

平成12年度を役場の納付書で納めた人の保険料は、**年金額が年額18万以上**の人でも**平成13年9月分**までは納付書で納めます。

平成13年4月1日に年金を受けている場合には**平成13年10月分**より特別徴収(年金からの差し引き)に変わります。