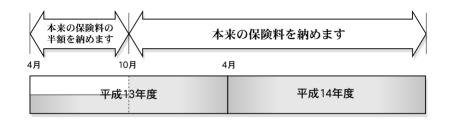

## 平成13年9月分までは半額、10月分からは本来の保険料になります。

#### 普通徴収(役場の窓口や銀行に個別納付)

**平成13年度** (単位:円)

|      | 4月 | 5月 | 6月 | 7月    | 8月    | 9月    | 10月   | 11月   | 12月   | 1月    | 2月    | 3月 | 計      |
|------|----|----|----|-------|-------|-------|-------|-------|-------|-------|-------|----|--------|
| 第1段階 |    |    |    | 1,700 | 1,100 | 1,100 | 2,300 | 2,300 | 2,300 | 2,300 | 2,300 |    | 15,400 |
| 第2段階 |    |    |    | 2,200 | 1,700 | 1,700 | 3,500 | 3,500 | 3,500 | 3,500 | 3,500 |    | 23,100 |
| 第3段階 |    |    |    | 2,700 | 2,300 | 2,300 | 4,700 | 4,700 | 4,700 | 4,700 | 4,700 |    | 30,800 |
| 第4段階 |    |    |    | 3,200 | 2,900 | 2,900 | 5,900 | 5,900 | 5,900 | 5,900 | 5,900 |    | 38,500 |
| 第5段階 |    |    |    | 3,700 | 3,500 | 3,500 | 7,100 | 7,100 | 7,100 | 7,100 | 7,100 |    | 46,200 |
| 納期限  |    |    |    | 3 1 日 | 3 1 日 | 10月1日 | 3 1 日 | 30日   | 1月4日  | 3 1 日 | 28日   |    |        |

#### 特別徴収(年金からの差し引き)

平成13年度 (単位:円)

|        | 4月    | 5月 | 6月    | 7月 | 8月    | 9月 | 10月    | 11月 | 12月    | 1月 | 2月     | 3月 | 計      |
|--------|-------|----|-------|----|-------|----|--------|-----|--------|----|--------|----|--------|
| 第1段階   | 1,700 |    | 1,700 |    | 1,700 |    | 3,500  |     | 3,400  |    | 3,400  |    | 15,400 |
| 第2段階   | 2,500 |    | 2,500 |    | 2,500 |    | 5,200  |     | 5,200  |    | 5,200  |    | 23,100 |
| 第3段階   | 3,400 |    | 3,400 |    | 3,400 |    | 7,000  |     | 6,800  |    | 6,800  |    | 30,800 |
| 第4段階   | 4,200 |    | 4,200 |    | 4,200 |    | 8,700  |     | 8,600  |    | 8,600  |    | 38,500 |
| 第5段階   | 5,100 |    | 5,100 |    | 5,100 |    | 10,300 |     | 10,300 |    | 10,300 |    | 46,200 |
| 天引きの 日 | 13日   |    | 15日   |    | 15日   |    | 15日    |     | 14日    |    | 15日    |    |        |