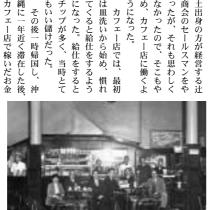

小波津正秀さんが経営していたカフェー店

チップが多く、

長康子を紹介したので、 てに忙しくなって産婆はやめ ゼンチンでも産婆をやってい 産婆の免許があるので、 ルゼンチンに戻った。 ンジュン病院に勤めてい 学校を卒業し、 と結婚した。 字幸地の屋号吉元の してから戻りなさい」と言い、 九三一年三月に、夫婦でア 子どもが生まれ、 康子 産婆としてゲ は当時産婆 一四女・ 康子は 子育 アル た。 康子 翁

カフェー Ų 私は再び、 内地の方と共同でカフェ 「富士」を経営した(四 店で勤めた後、 以前勤めていた 独立

思って、

外人宅に家庭奉公を

困ってしまい、

最初にことば

ってしまった。 流行性感冒にやられ、

その後、叔父もいないので

から覚えなくてはいけないと

ゼンチンに向かっての航海中

亡くな

ところが、

叔父は私がアル

家で家庭奉公をした。

掃除や

わざわざ子どもがいる

なかっ で働いた(十七年間) 内地人経営のカフェー たので、 共同経営を