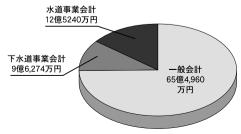

## ● 特別会計の決算額 ●

町では、5つの特別会計と企業会計があり決算額は次のとおりとなっています。

| 国民健康保険事業 |            | 国民健康保険事業 老人保健事業 |           | 土地区画整理事業 | 介護保険      |  |
|----------|------------|-----------------|-----------|----------|-----------|--|
|          | 特別会計特別会計   |                 | 特別会計特別会計  |          | 特別会計      |  |
| 歳入       | 24億1,282万円 | 15億3,712万円      | 7億2,361万円 | 9,455万円  | 8億8,501万円 |  |
| 歳出       | 23億5,659万円 | 15億1,243万円      | 7億1,682万円 | 9,205万円  | 8億6,582万円 |  |

| 水道事業会計 |           |  |  |  |  |  |  |  |  |
|--------|-----------|--|--|--|--|--|--|--|--|
| 収益的収入  | 8億8,861万円 |  |  |  |  |  |  |  |  |
| 収益的支出  | 8億6,486万円 |  |  |  |  |  |  |  |  |
| 資本的収入  | 2,150万円   |  |  |  |  |  |  |  |  |
| 資本的支出  | 9,639万円   |  |  |  |  |  |  |  |  |