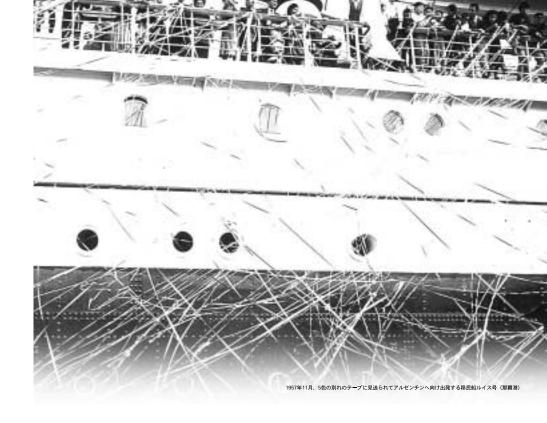

移住者は飛躍的に増大しがあって、南米大陸への一層促進されたことなど 社が設立され海外移住が 年には、琉球海外移住公 らに一九六〇(昭和三十五) 団移住が促進されたこと、 さ

県民の移住志向が減退が国の経済発展に伴い 昭和三十年代後半から我 に達した海外移住者は、 昭和三十三年にピーク 国内情勢の変化 住志向が減退す 14

與那嶺宇舎・ツラ・ウシさんの日本帝國海外旅券

戦後の本県の

呼寄移住で始ま

ハワイ

ペルー

と移住先国の受入条件

ブラジル

アルゼンチン

雄飛しました。 民が南米大陸へ

- 1962年2月 移民船テレルベルグ号で迎えた赤道祭で仮装した移住者の皆さん (写真提供はアルゼンチンの与那嶺義勝さん)

向の個人ベースの移住へと変 向の個人ベースの移住へと変

要とする中南米諸国への移住

また、