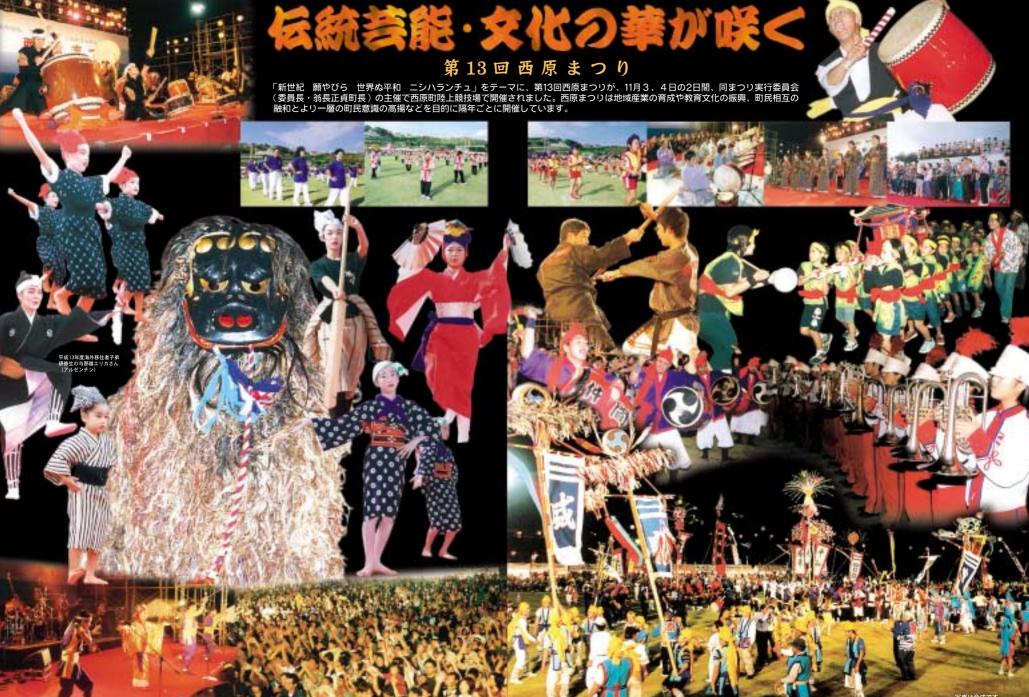

# 西原まつり大盛況

第13回西原まつりが、11月3、4日の2日間、西原町陸上競技場で行われました。今回は「世界のニシハランチュの集い」の開催や世界2大会制覇の西高マーチングバンド、りんけんバンドなどの出演に大盛況のうちに幕を閉じました。