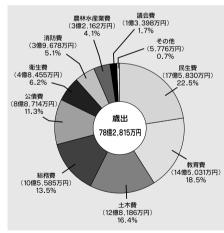

# 平成12年度決算の概要

町では、一般家庭の家計における収入、支出、ローン、貯金にあたる、歳入、歳出、町債、基金などの1年間の決算がまとまりましたので報告します。

## ● 一般会計の決算額 ●

平成12年度決算規模は、歳入総額 80億3,373万円で、前年度 (82億186万円) に比べて1億6,813万円 (2.0%) 減少しています。また、歳出総額は 78億2,815万円で、前年度 (79億2,181万円) に比べて(9,3667円) に比べて(1,2%) の減となっています。

### 1年間の**支出**は、72万9,421円となっています

| 保育料、医療費(R生費)               | 16万3,837円 |
|----------------------------|-----------|
| 学費(教育費)                    | 13万5,139円 |
| 自宅の増改築、庭の整備(±木費)           | 11万9,443円 |
| ローンの支払(公債費)                | 8万2,663円  |
| 清掃、クリーニング <sub>(衛生費)</sub> | 4万5,150円  |
| その他(総務費、消防費など)             | 18万3,189円 |
|                            | 72万9,421円 |