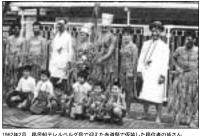

# 呉屋 春さ W の 体験

■夫・呉屋次郎(故人) (改名・呉屋正篤) (改名・呉屋正篤) リマ市ヴィクトリア区マンコカッパ在住【一九八八年十一月十日聞き取り】 出身字/小波津一大正七年八月三十日生

/二男西門の次男

二十三才のとき、昭和十四年十一 味の呼び寄せでペルーに渡っ 次郎が送ってくれた。 呼び寄せでペルーに着いた。 私は親同士が結婚を相談し 夫・次郎は、 への渡航資金は、夫・ 次郎の父・賀 夫・次郎の一月二十三日、

写真結婚でペルー

・に来た。

沖

戦争が始まっていた。 農業をしていた。その頃には てやろうと、 過ぎると、 縄で入籍を済ませてあった。 私がペルーに着いた当初、 生懸命だった。 ペルーに来る前は、 縁談は親戚の方や親達が進 戦前は女性が二十歳を 結婚相手を見つけ 親兄弟、 親戚が 沖縄で

夫・次郎は雑貨店の店員をし

ていた。 ンで働いた。 私は、 叔父さんの店レストラル。ペルーに着いた後、

残りは戦前生まれ。 子だけが終戦直後に生まれ、 子どもは四人で、 次女の秋