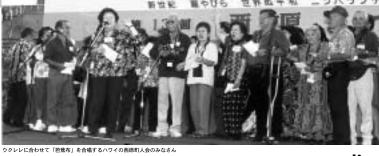

海外移住者子弟研修生の琉舞、歌などのウクレレに合わせた合唱や平成十三年度ウクレカに合わせた合唱や平成十三年度 余興が披露され、 とあいさつしました。

述べ、

بح

歓迎のあいさつで新川勝夫自治会

もっ

とも海外移

て喜んでいます。

しんでください」