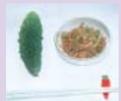

# ゴーヤーの 白和え

### 作り方

- ①/ゴーヤーはたて2つに切り中の種とわたをとり うす切りにし、塩をふっておく
- ②/玉ねぎはうす切りにし水につけてしんなりさせ ておく
- ③/鳥ササミはだし汁に塩少々入れてその中で煮て 2cmの長さにさいておく
- ④/①のゴーヤーを水洗いしてよくしぼって②の玉 ねぎもしぼってササミと一緒にまぜる
- ⑤/和え衣を作り④を和える ※ゴーヤーはうすく切ったほうがおいしい。

### 材料と分量(6人分)

ゴーヤー…180 g 鳥ササミ…100g

玉ねぎ……100 g とうふ……180 g

白みそ……30 g

ピーナッツバター…12 g ショーユ……少々

さとう……少々