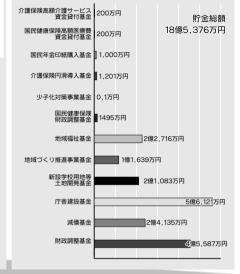

## 町債と財産の状況

町では、3会計で借金があり、平成13年9月現在では借金残高が総額87億6,474万円となっています。なお、一般会計と公共下水道事業会計では、借り入れを予定しているので、年度末には若干増加となります。また、財産については右下のとおりとなっています。

## 借金残高 87億6,474万円

| ±       | 地 | 431,069m <sup>2</sup> |
|---------|---|-----------------------|
| 建       | 物 | 57,118m <sup>2</sup>  |
| 基       | 金 | 18億5,376万円            |
| 有 価 証   | 券 | 18,173株               |
|         |   | 1,917万円               |
| 出資等による権 | 紅 | 944□                  |
|         |   | 1億5,223万円             |
| 車       | 両 | 35台                   |
|         |   |                       |

# 貯金(基金)の状況

町の貯金(基金)の総額は、18億5.376万円(平成12年度末) となっています。貯金(基金)の種類と金額は次のとおりです。 また、町民1人当たりの貯金額に換算すると5万7.580円とな ります。

活発な意見交換がなされた郵政行政懇談会

した。 なった」と感想を話してい 絡がスムーズに行えるように たことにより、 地域内での ま

いまちづくりに大いに利用さ くじの収益金は明るく住みよ に助成事業を行っており、 宝くじの受託事業収入を財 宝くじの普及広報事業として れています 治総合センター 源 は