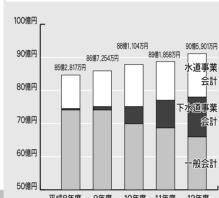

## ● 一般会計の決算額 ●

平成12年度決算規模は、歳入総額 80億3,373万円で、前年度 (82億186万円) に比べて1億6,813万円 (2.0%) 減少しています。また、歳出総額は 78億2,815万円で、前年度 (79億2,181万円) に比べて(9,3667円) に比べて(1,2%) の減となっています。

## 借金(町債)の状況

借金がある会計は3会計で、一般会計が最も多く、平成12年度 末には借金残高68億2.588万円となっています。また、全体を 見ると、一般会計では起債発行額(借入額)の抑制に努めている ことから、近年は、減少傾向にあります。水道事業会計では、当 分の間、借入予定がないため減少する傾向にあります。下水道事 業会計では、継続して下水道工事があるため、今後も借り入れが 続き、借金残高が増加する傾向にあります。

なお、三会計の借金残高を町民1人当たりの借金額に換算する と、およそ28万1,000円となります。