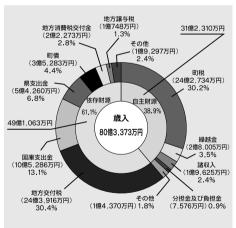

# 平成12年度決算の概要

町では、一般家庭の家計における収入、支出、ローン、貯金にあたる、歳入、歳出、町債、基金などの1年間の決算がまとまりましたので報告します。

## ● 一般会計の決算額 ●

平成12年度決算規模は、歳入総額 80億3,373万円で、前年度 (82億186万円) に比べて1億6,813万円 (2.0%) 減少しています。また、歳出総額は 78億2,815万円で、前年度 (79億2,181万円) に比べて(9,3667円) に比べて(1,2%) の減となっています。