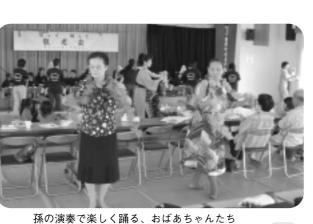

# 見も出場でやみかららが敬君会

子どもたちは、「並れセンターで敬老がセンターで敬老のサーが祖父母 したおじいちゃん、おばあちゃん数え歌」など、八曲を歌い上げ、里屋ユンタ」、「御馳走(くわっ を喜ばせました。 が祖父母を招待し、 で敬老会を開きま (講師· 「新で 「子ども三線サ 當間清子さん) んさー (くわっち-・節」や「安 町社会福 んたち 参加 ク 0

感想を話していました。孫の三線で踊れて楽しかったです」といり、しい演奏で、いい敬老会でした。 おばあちゃん、座波恵又吉真奈美ちゃん 座波恵美子さんは (坂田小五年) J 0