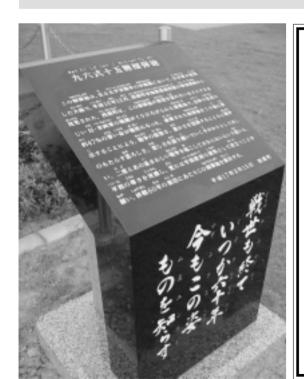

#### 明 板全文

### 九六式十五糎榴弾砲

さ たいへいようせんそう おきなわせん 去る太平洋戦争の沖縄戦において、日本軍が この榴弾砲は、 しょう たいぼう へいせい ねん がっ にしばらちょうこうちしゅうらくなんせいぶ じんち 使用した大砲で、平成16年12月、西原町幸地集落南西部の陣地 場跡から発見された。西原町は、この榴弾砲が原型を留めない ほどにすさまじい日・米両軍の戦闘がくりひろげられた激戦地 で、当時の住民の約47%の尊い命が犠牲になった。破壊された 物でうだんほう 榴弾砲をこの地に展示することにより、戦争の悲惨さ、愚かさ を認識するとともに戦争のもたらす恐ろしさ、悲しさを語り継 いでいく手がかりとしてほしい。二度とあの忌まわしい戦争を 起こしてはならないという誓いと、平和の尊さを実感し、更に は平和教育の資料として役立つことを願い、終戦60年の節目に あたりこの榴弾砲を展示する。

平成17年8月15日 西原町

榴弾砲前に設置された説明板

(詠み 新垣正

説明板に刻まれた琉歌

町立図書館前広場に設置した旧日本軍の「九六式十五糎榴弾砲」と「説明板」の除幕式が、10月13日午後、関係者が出 席するなか、同広場で行われました。(写真は榴弾砲と説明板の除幕を行った、左から垣花武信教育長、前里光信町議 会議長、新垣正祐町長、與那城博司町遺族会副会長)

序幕式に先立ち、参加者全員により、大戦で亡くなったみ霊を慰める黙とうがささげられました