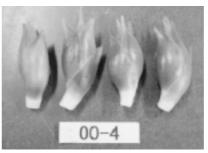

#### ミョウガの名前をつけてください!

#### 選抜系統「00-4」の特徴

露地ミョウガに比べて

- ①収量が高い ②ボリュウームがある (19g程度)
- ③花雷の形状が均一 ④鮮紅色が優れている
- ⑤単価が高い(約3倍)
- ※ミョウガは数少ない、日本原産野菜の1つであり、独特の香味が冷やし ソーメンなどの薬味として利用されています。

#### 【募集の経緯】

県農業試験場で開発されました新種のミョウガ「00-4」について、本格流通させるための名称を県内で唯一ミョウガ産地育成協議会のある西原町のみなさんで決めて欲しいとの依頼がありました。そこで産業課では広くミョウガの名称を募集いたします。