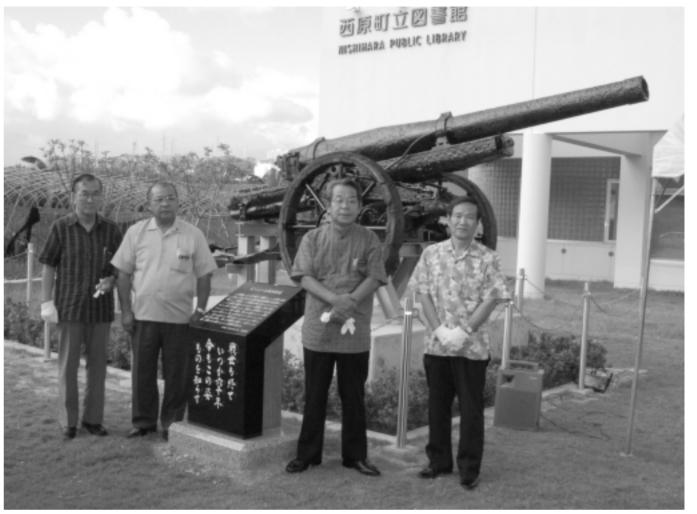

平成17年8月15日 西原町

榴弾砲前に設置された説明板

(詠み 新垣正

説明板に刻まれた琉歌

町立図書館前広場に設置した旧日本軍の「九六式十五糎榴弾砲」と「説明板」の除幕式が、10月13日午後、関係者が出 席するなか、同広場で行われました。(写真は榴弾砲と説明板の除幕を行った、左から垣花武信教育長、前里光信町議 会議長、新垣正祐町長、與那城博司町遺族会副会長)

序幕式に先立ち、参加者全員により、大戦で亡くなったみ霊を慰める黙とうがささげられました