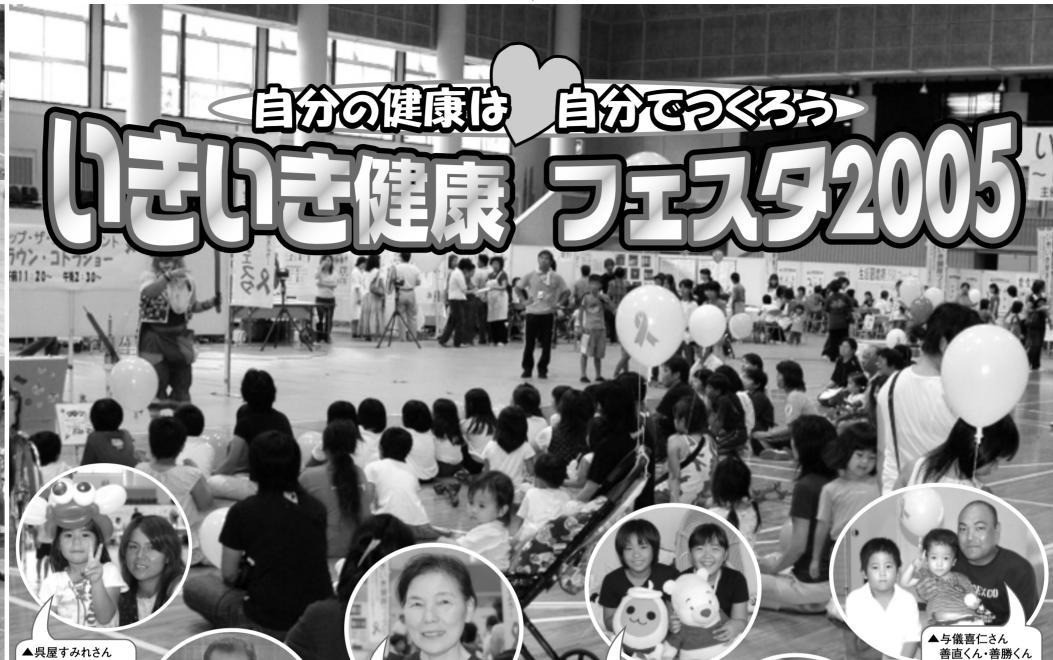

した。

▲奥間米子さん(字翁長)

「学校給食の展示を見て、バランス良く、 たくさんの品物が入っているのにビッ クリしました。試食も美味しかったです。 栄養バランスなど勉強になりました」

場には多くの町民が訪れ運動公園で開催され、会05」が十月八日、西原

くろう!を合言葉に「

(1)

き健康フェスタ20

自分の健康は自分でつ

善直くん・善勝くん (字翁長)

子どもを持つ親と ,て必要を感じ、応 急手当講習会を受け にきました。大変勉 強になりました。い ざというときの対応に、 少し自信がつきまし

目ごろの生活

を見直す機会に

多くの町民が

を真剣な表情で聞きながれ、参加者は署員の説明 る応急手当講習会も開かまた、東部消防署によ 社交ダンス、真美体操な 動紹介として 人形を使って実践しまし その他に、 人口呼吸法などを 太極拳や - クル活