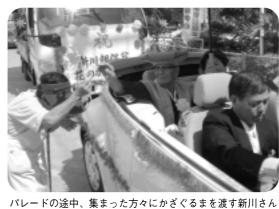

# 記が多マヤー。毎直元気を川山軍

かざぐるまを手

民に迎えられ、集まってきた方々に笑川さんは、小那覇公民館前で多くの区 カジマヤーを迎え、十月九日小那覇の新川長保さんが、 自宅前から花車を連ねて出発した新,ードと、祝賀会が行われました。 十月九日、 このたび 祝賀パ

渡していました。顔で手を振りながら、 す。天気がい 新川さんは「豆腐と野菜が大好物で い日は、 50ていました。 毎日畑仕事行っ

完成作品は六十点にもなるそうです ているよ」と元気に話してい 雨の日は、 パズルに夢中になっているそうで カチから始めたジグ