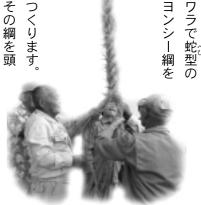

むらのまつりへ

われてきました。 る十五夜行事は、

今でもあちこちで

しびぐに(遊び国)だった」

旧暦八月七日朝、ヨンシー綱をあんでいきます

ます。

五夜の収穫祭や、

もっと広げてみるならば、

ます。 ヨンシー綱は旧暦八月。 う所がほとんどですが **シー綱**にはじまり、 五夜あしびでクライマックスを迎え 字翁長では、 町内では、 旧暦八月七日のヨン 旧暦十五日の十

テン

暦六月の綱ひきの際、 の刈入れ時期を過ぎているため、 旧暦六月に綱ひきを行 字我謝からワ 沖縄では稲 ここ翁長の 旧

Ü るもの

HP: http://www.town.nishihara.okinawa.jp/town.history/index.btml