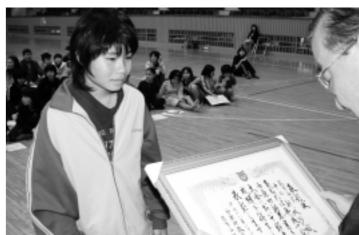

# 具活 全国ソ 2

原シャ 下に続いて二連覇に輝きました。 子ダブルス五年生以下決勝でスト 維斗くん ミントン選手権大会」で、 催された「第十四回全国小学生バ 昨年十二月二十六日に奈良県で開 ト勝ちし、 (西原南小学校五年)と上原仁 ルに所属する、 (西原小学校五年)は、 昨年の大会の四年生以 具志堅興祐 町内の西 男

成績を残し、三連覇を目指してがん 厳しかったが、 君は「相手も粘りがあって去年より ばりたい」と抱負を語っていました。 た」と喜び、 優勝報告に町役場を訪れた具志堅 上原君は「今後もい 優勝できて嬉しかっ