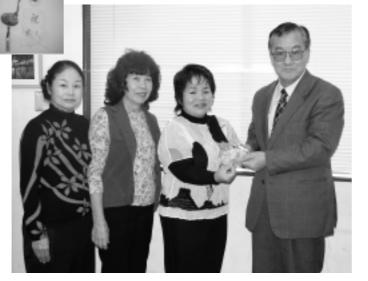

合成っ人

本土で建築を学 卒業生らとの再会を)校長だった奥間輝夫 いる上原

しい。いい成人の記れたかは覚えていたれたかは覚えていたれたかは

の記念になった」とサイームカプセルに何をトームカプセルに何をトールを変を学んでいる上原

に努め、町内の環境保全向上に貢献し排出及びごみ減量、資源化の普及促進原町クリーン指導員として、ごみ適正のまざされました。これは、諸見里さんがこれまで、西されました。このたび、諸見里米子さん(字小波このたび、諸見里米子さん(字小波 だみ 適正れまで、西 (字小波

今後の活躍も期待される諸見里米子さん

八年からクリー