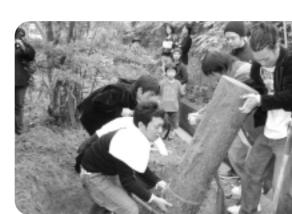

# 成のサンマースで交通団会丁

日の早朝から翁長の県道三十 待ちの車や通学途中の学生に配りま づくりの交通安全のお守りを、 「年末・年始の交通安全運動」にち お守りには 「なかサン へった手 八号線 スで

の名嘉一 交通事故で「泣かさん」という意味 の語呂合わせになっているそうです。 名嘉さんは「翁長婦人会との夜間 郎さん の「なかさん」と

と書かれており、

このア

た小那覇交番所勤務

約1時間の作業で3つのタイムカプセルが掘り出されました