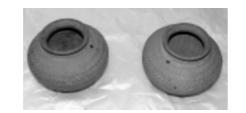

# (1) カムイ焼レプリカ作

昨年12月20日、町の指定文化財であるカムィ焼のレプリカを作成しました。町立図書館内の地域情報コーナーでみることができます。

県内でもめずらしい完全形であるこのカム ィ焼は、字内間のカヤブチウドゥン近くから 発見されました。

カムィ焼は、広く南西諸島に分布しており、 鹿児島県徳之島では、カムィ焼が製作された 古窯が100基あまり確認されています。

また、カムィ焼は、グスクやグスク時代の遺跡から、長崎県産の石なべや中国の陶磁器などとともに発見されており、当時の人々が本土や外国とさかんに貿易を行っていたことがわかります。

どれが本物かな?