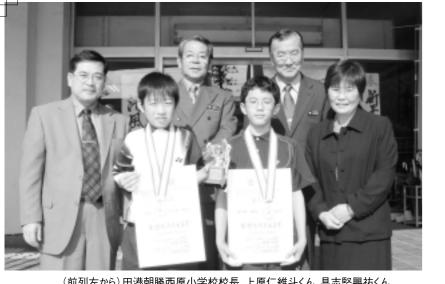

(前列左から)田港朝勝西原小学校校長、上原仁維斗くん、具志堅興祐くん、 金城功恵西原南小学校校長、(後列左から)新垣町長、垣花教育長

# 具活 全国ソ 2

原シャ 下に続いて二連覇に輝きました。 子ダブルス五年生以下決勝でスト 維斗くん ミントン選手権大会」で、 催された「第十四回全国小学生バ 昨年十二月二十六日に奈良県で開 ト勝ちし、 (西原南小学校五年)と上原仁 ルに所属する、 (西原小学校五年)は、 昨年の大会の四年生以 具志堅興祐 町内の西 男

成績を残し、三連覇を目指してがん 厳しかったが、 君は「相手も粘りがあって去年より ばりたい」と抱負を語っていました。 た」と喜び、 優勝報告に町役場を訪れた具志堅 上原君は「今後もい 優勝できて嬉しかっ