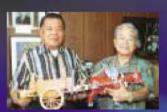

### 仲宗根信政さんが馬重の模型を贈呈

このほど、仲宗根信政さん(字翁長在)が町役場に翁長町長を訪れ、 馬車の模型を贈呈しました。

これは、民芸品に馬車が少ないため、仲宗報さんが何とか作れない ものかと試行錯誤して作製したもので、馬はデイゴの木彫りを、さび 止めベンキで色づけしてあるなど、戦前の馬車に近い形、色にするた めに工夫がほどこされてあります。

仲宗根さんの話では「西原でも馬車は終戦直後までたくさんあった。 鉄の車輪で人は乗ってはならず、見つかると、おまわりさんに怒られた。 そうで、もっぱら荷車として大切にされたそうです。