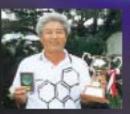

#### 石川栄二さんが2つのゴルフ競技会で優勝

石川栄二さん(字与部城在)が10月30、31日に沖縄カントリークラブで行われ た第1回新報シニアオープンゴルフ (琉球新報社主催) のシニアの無 (55歳から 59歳) で優勝しました。

石川さんは初日を1アンダーの69で回り首位に立ち、2日目を73の通算142で 優勝しました。

優勝した石川さんは「我帰のプレーに横したのがよかった。来年も勝ちたい」と 連覇に意欲をみせていました。

また。石川さんは9月3日に沖縄カントリークラブで行われた第1同沖縄形市郡 対抗ゴルフ大会でも個人で1位となりました。なお、中面地区は団体で2位となり