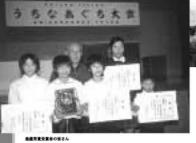

# 表情豊かに方言で発表

徒や一般の町民のみなさん

出場者は、町内の児童生

一十六人です。

表会「うちなあぐち大会」 央公民館で方言での意見発 員会は、十一月九日、 を語り継ごうと、

町中

町都育委

うちなあぐち(沖縄方言)

を開催しました。

詰めかけ、

うちなあぐちに

会場には、

大勢の観客が

わせました。 対する関心の高さをうかが

則町教育委員会生涯学習趣 主催者あいさつで波平常 には、 があるが、 長は「沖縄の伝統文化 いろいろなもの 方言も素晴

に引き継いでほしい」 ってきたことばを大切 大切な文化。 翁長町長は 切にして守っていきま なあぐちをみんなで大 らしい文化です。うち と激励しました。 しょう」とあいさつし 「ことばは 先人が使

比嘉眞子さん

大城真梨さん

友利留奈さん

どをうちなーぐちで話 学年の児童らが童話な 出場者は、 小学校高学年 般の出場者は

【一般の部】

「チュイダシキ

ダシキ」

(西原東中学校二年

生

城間光雄さん

「くめーきや

笑みがこぼれ、 ろさに、 ち特有の言い回しやおもし 琉歌も交えた、 なあぐち、 んな拍手が贈られました。 表情豊かに発表しました。 などと題して意見や体験を 「わたしと三線」 「肝ぐくる 発表者の身振り、 各部最優秀賞は次のとお (思いやり)」

町地域ぐるみ基礎学力向

開しています

内田さんは講演の中で、

・子育て講演会・・