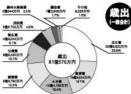

### 平成13年度決算額 (一般会計)

歳入額/82億4,366万円 歳出額/81億 576万円 ※決算額は、決算統計の数値を採用

借金額

63万6,243円

#### (町の一般的な仕事をする会計です)

|         | 歳 入                        |      |        |      | 歳 出                                                                                                                                                                                                                                                                                                                                                                                                                                                                                                                                                                                                                                                                                                                                                                                                                                                                                                                                                                                                                                                                                                                                                                                                                                                                                                                                                                                                                                                                                                                                                                                                                                                                                                                                                                                                                                                                                                                                                                                                                                                                                                                            |  |
|---------|----------------------------|------|--------|------|--------------------------------------------------------------------------------------------------------------------------------------------------------------------------------------------------------------------------------------------------------------------------------------------------------------------------------------------------------------------------------------------------------------------------------------------------------------------------------------------------------------------------------------------------------------------------------------------------------------------------------------------------------------------------------------------------------------------------------------------------------------------------------------------------------------------------------------------------------------------------------------------------------------------------------------------------------------------------------------------------------------------------------------------------------------------------------------------------------------------------------------------------------------------------------------------------------------------------------------------------------------------------------------------------------------------------------------------------------------------------------------------------------------------------------------------------------------------------------------------------------------------------------------------------------------------------------------------------------------------------------------------------------------------------------------------------------------------------------------------------------------------------------------------------------------------------------------------------------------------------------------------------------------------------------------------------------------------------------------------------------------------------------------------------------------------------------------------------------------------------------|--|
|         | 25億4.593万円                 | 9    | 110    | の執行  | 教行事 子男類 22億9.452万円                                                                                                                                                                                                                                                                                                                                                                                                                                                                                                                                                                                                                                                                                                                                                                                                                                                                                                                                                                                                                                                                                                                                                                                                                                                                                                                                                                                                                                                                                                                                                                                                                                                                                                                                                                                                                                                                                                                                                                                                                                                                                                             |  |
| 町観      | 16億3,057万円(64%)            | 教    | 育      | R    | 12億3,949万円(54%)                                                                                                                                                                                                                                                                                                                                                                                                                                                                                                                                                                                                                                                                                                                                                                                                                                                                                                                                                                                                                                                                                                                                                                                                                                                                                                                                                                                                                                                                                                                                                                                                                                                                                                                                                                                                                                                                                                                                                                                                                                                                                                                |  |
|         | 20億8,213万円                 |      |        |      | 19億6,565万円                                                                                                                                                                                                                                                                                                                                                                                                                                                                                                                                                                                                                                                                                                                                                                                                                                                                                                                                                                                                                                                                                                                                                                                                                                                                                                                                                                                                                                                                                                                                                                                                                                                                                                                                                                                                                                                                                                                                                                                                                                                                                                                     |  |
| 地方交付税   | 15億730万円(72%)              | 民    | 生      | *    | 11億2,541万円(57%)                                                                                                                                                                                                                                                                                                                                                                                                                                                                                                                                                                                                                                                                                                                                                                                                                                                                                                                                                                                                                                                                                                                                                                                                                                                                                                                                                                                                                                                                                                                                                                                                                                                                                                                                                                                                                                                                                                                                                                                                                                                                                                                |  |
|         | 21億4,376万円                 |      |        |      | 18億821万円                                                                                                                                                                                                                                                                                                                                                                                                                                                                                                                                                                                                                                                                                                                                                                                                                                                                                                                                                                                                                                                                                                                                                                                                                                                                                                                                                                                                                                                                                                                                                                                                                                                                                                                                                                                                                                                                                                                                                                                                                                                                                                                       |  |
| 国・県支出金  | 4億5,333万円(21%)             | ±    | *      | =    | 7億3,546万円(41%)                                                                                                                                                                                                                                                                                                                                                                                                                                                                                                                                                                                                                                                                                                                                                                                                                                                                                                                                                                                                                                                                                                                                                                                                                                                                                                                                                                                                                                                                                                                                                                                                                                                                                                                                                                                                                                                                                                                                                                                                                                                                                                                 |  |
| er da   | 11億2,420万円<br>0円(0%)       |      |        |      | 9@9.9637/PI                                                                                                                                                                                                                                                                                                                                                                                                                                                                                                                                                                                                                                                                                                                                                                                                                                                                                                                                                                                                                                                                                                                                                                                                                                                                                                                                                                                                                                                                                                                                                                                                                                                                                                                                                                                                                                                                                                                                                                                                                                                                                                                    |  |
| m) (M   |                            | . 12 | 88     | *    | 5位6,497万円(57%)                                                                                                                                                                                                                                                                                                                                                                                                                                                                                                                                                                                                                                                                                                                                                                                                                                                                                                                                                                                                                                                                                                                                                                                                                                                                                                                                                                                                                                                                                                                                                                                                                                                                                                                                                                                                                                                                                                                                                                                                                                                                                                                 |  |
| 疑入会     | 4億777万円<br>5,576万円(14%)    |      |        |      | 8億2.274万円                                                                                                                                                                                                                                                                                                                                                                                                                                                                                                                                                                                                                                                                                                                                                                                                                                                                                                                                                                                                                                                                                                                                                                                                                                                                                                                                                                                                                                                                                                                                                                                                                                                                                                                                                                                                                                                                                                                                                                                                                                                                                                                      |  |
|         | 3億700万円                    | 2    | 信      |      | 4億25万円(49%)                                                                                                                                                                                                                                                                                                                                                                                                                                                                                                                                                                                                                                                                                                                                                                                                                                                                                                                                                                                                                                                                                                                                                                                                                                                                                                                                                                                                                                                                                                                                                                                                                                                                                                                                                                                                                                                                                                                                                                                                                                                                                                                    |  |
| 税交付金    | 1億7,706万円(58%)             |      |        |      | 5億2.642万円                                                                                                                                                                                                                                                                                                                                                                                                                                                                                                                                                                                                                                                                                                                                                                                                                                                                                                                                                                                                                                                                                                                                                                                                                                                                                                                                                                                                                                                                                                                                                                                                                                                                                                                                                                                                                                                                                                                                                                                                                                                                                                                      |  |
|         | 2億6,147万円                  | 备    | 牛      |      | 2億7,160万円(52%)                                                                                                                                                                                                                                                                                                                                                                                                                                                                                                                                                                                                                                                                                                                                                                                                                                                                                                                                                                                                                                                                                                                                                                                                                                                                                                                                                                                                                                                                                                                                                                                                                                                                                                                                                                                                                                                                                                                                                                                                                                                                                                                 |  |
| 諸 収 入   | 1億685万円(41%)               |      | 17.5   |      | 2億6,003万円                                                                                                                                                                                                                                                                                                                                                                                                                                                                                                                                                                                                                                                                                                                                                                                                                                                                                                                                                                                                                                                                                                                                                                                                                                                                                                                                                                                                                                                                                                                                                                                                                                                                                                                                                                                                                                                                                                                                                                                                                                                                                                                      |  |
|         | 1億2,178万円                  |      | 異林水産業費 |      | 7,355万円(28%)                                                                                                                                                                                                                                                                                                                                                                                                                                                                                                                                                                                                                                                                                                                                                                                                                                                                                                                                                                                                                                                                                                                                                                                                                                                                                                                                                                                                                                                                                                                                                                                                                                                                                                                                                                                                                                                                                                                                                                                                                                                                                                                   |  |
| 分租金·負担金 | 5,888万円(48%)               |      |        | -    | 1億3,680万円                                                                                                                                                                                                                                                                                                                                                                                                                                                                                                                                                                                                                                                                                                                                                                                                                                                                                                                                                                                                                                                                                                                                                                                                                                                                                                                                                                                                                                                                                                                                                                                                                                                                                                                                                                                                                                                                                                                                                                                                                                                                                                                      |  |
|         | 1億1,200万円                  |      |        |      | 7,073万円 (52%)                                                                                                                                                                                                                                                                                                                                                                                                                                                                                                                                                                                                                                                                                                                                                                                                                                                                                                                                                                                                                                                                                                                                                                                                                                                                                                                                                                                                                                                                                                                                                                                                                                                                                                                                                                                                                                                                                                                                                                                                                                                                                                                  |  |
| 地方譲与税   | 3,731万円(33%)               | -    | 200    |      | and the same of th |  |
| その他     | 2億963万円<br>2億4,841万円(118%) |      | •      | ffs  | 5億167万円<br>4億7,172万円(94%)                                                                                                                                                                                                                                                                                                                                                                                                                                                                                                                                                                                                                                                                                                                                                                                                                                                                                                                                                                                                                                                                                                                                                                                                                                                                                                                                                                                                                                                                                                                                                                                                                                                                                                                                                                                                                                                                                                                                                                                                                                                                                                      |  |
| C 07 18 | 2304,0417)[1(110/6)        | , ,  |        | 1112 | 400,112/11(94/6)                                                                                                                                                                                                                                                                                                                                                                                                                                                                                                                                                                                                                                                                                                                                                                                                                                                                                                                                                                                                                                                                                                                                                                                                                                                                                                                                                                                                                                                                                                                                                                                                                                                                                                                                                                                                                                                                                                                                                                                                                                                                                                               |  |
|         | 0 20 40 60 90 100(%)       |      |        |      | 0 20 40 60 80 1000                                                                                                                                                                                                                                                                                                                                                                                                                                                                                                                                                                                                                                                                                                                                                                                                                                                                                                                                                                                                                                                                                                                                                                                                                                                                                                                                                                                                                                                                                                                                                                                                                                                                                                                                                                                                                                                                                                                                                                                                                                                                                                             |  |