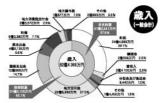

### 平成13年度決算額 (一般会計)

歳入額/82億4,366万円 歳出額/81億 576万円 ※決算額は、決算統計の数値を採用

借金額

63万6,243円

#### (町の一般的な仕事をする会計です)

|         | 歳 入                        |      |        |      | 歳 出                                                                                                                                                                                                                                                                                                                                                                                                                                                                                                                                                                                                                                                                                                                                                                                                                                                                                                                                                                                                                                                                                                                                                                                                                                                                                                                                                                                                                                                                                                                                                                                                                                                                                                                                                                                                                                                                                                                                                                                                                                                                                                                            |  |
|---------|----------------------------|------|--------|------|--------------------------------------------------------------------------------------------------------------------------------------------------------------------------------------------------------------------------------------------------------------------------------------------------------------------------------------------------------------------------------------------------------------------------------------------------------------------------------------------------------------------------------------------------------------------------------------------------------------------------------------------------------------------------------------------------------------------------------------------------------------------------------------------------------------------------------------------------------------------------------------------------------------------------------------------------------------------------------------------------------------------------------------------------------------------------------------------------------------------------------------------------------------------------------------------------------------------------------------------------------------------------------------------------------------------------------------------------------------------------------------------------------------------------------------------------------------------------------------------------------------------------------------------------------------------------------------------------------------------------------------------------------------------------------------------------------------------------------------------------------------------------------------------------------------------------------------------------------------------------------------------------------------------------------------------------------------------------------------------------------------------------------------------------------------------------------------------------------------------------------|--|
|         | 25億4.593万円                 | 9    | 110    | の執行  | 教行事 子男類 22億9.452万円                                                                                                                                                                                                                                                                                                                                                                                                                                                                                                                                                                                                                                                                                                                                                                                                                                                                                                                                                                                                                                                                                                                                                                                                                                                                                                                                                                                                                                                                                                                                                                                                                                                                                                                                                                                                                                                                                                                                                                                                                                                                                                             |  |
| 町観      | 16億3,057万円(64%)            | 教    | 育      | R    | 12億3,949万円(54%)                                                                                                                                                                                                                                                                                                                                                                                                                                                                                                                                                                                                                                                                                                                                                                                                                                                                                                                                                                                                                                                                                                                                                                                                                                                                                                                                                                                                                                                                                                                                                                                                                                                                                                                                                                                                                                                                                                                                                                                                                                                                                                                |  |
|         | 20億8,213万円                 |      |        |      | 19億6,565万円                                                                                                                                                                                                                                                                                                                                                                                                                                                                                                                                                                                                                                                                                                                                                                                                                                                                                                                                                                                                                                                                                                                                                                                                                                                                                                                                                                                                                                                                                                                                                                                                                                                                                                                                                                                                                                                                                                                                                                                                                                                                                                                     |  |
| 地方交付税   | 15億730万円(72%)              | 民    | 生      | *    | 11億2,541万円(57%)                                                                                                                                                                                                                                                                                                                                                                                                                                                                                                                                                                                                                                                                                                                                                                                                                                                                                                                                                                                                                                                                                                                                                                                                                                                                                                                                                                                                                                                                                                                                                                                                                                                                                                                                                                                                                                                                                                                                                                                                                                                                                                                |  |
|         | 21億4,376万円                 |      |        |      | 18億821万円                                                                                                                                                                                                                                                                                                                                                                                                                                                                                                                                                                                                                                                                                                                                                                                                                                                                                                                                                                                                                                                                                                                                                                                                                                                                                                                                                                                                                                                                                                                                                                                                                                                                                                                                                                                                                                                                                                                                                                                                                                                                                                                       |  |
| 国・県支出金  | 4億5,333万円(21%)             | ±    | *      | =    | 7億3,546万円(41%)                                                                                                                                                                                                                                                                                                                                                                                                                                                                                                                                                                                                                                                                                                                                                                                                                                                                                                                                                                                                                                                                                                                                                                                                                                                                                                                                                                                                                                                                                                                                                                                                                                                                                                                                                                                                                                                                                                                                                                                                                                                                                                                 |  |
| er da   | 11億2,420万円<br>0円(0%)       |      |        |      | 9@9.9637/PI                                                                                                                                                                                                                                                                                                                                                                                                                                                                                                                                                                                                                                                                                                                                                                                                                                                                                                                                                                                                                                                                                                                                                                                                                                                                                                                                                                                                                                                                                                                                                                                                                                                                                                                                                                                                                                                                                                                                                                                                                                                                                                                    |  |
| m) (M   |                            | . 12 | 88     | *    | 5位6,497万円(57%)                                                                                                                                                                                                                                                                                                                                                                                                                                                                                                                                                                                                                                                                                                                                                                                                                                                                                                                                                                                                                                                                                                                                                                                                                                                                                                                                                                                                                                                                                                                                                                                                                                                                                                                                                                                                                                                                                                                                                                                                                                                                                                                 |  |
| 疑入会     | 4億777万円<br>5,576万円(14%)    |      |        |      | 8億2.274万円                                                                                                                                                                                                                                                                                                                                                                                                                                                                                                                                                                                                                                                                                                                                                                                                                                                                                                                                                                                                                                                                                                                                                                                                                                                                                                                                                                                                                                                                                                                                                                                                                                                                                                                                                                                                                                                                                                                                                                                                                                                                                                                      |  |
|         | 3億700万円                    | 2    | 信      |      | 4億25万円(49%)                                                                                                                                                                                                                                                                                                                                                                                                                                                                                                                                                                                                                                                                                                                                                                                                                                                                                                                                                                                                                                                                                                                                                                                                                                                                                                                                                                                                                                                                                                                                                                                                                                                                                                                                                                                                                                                                                                                                                                                                                                                                                                                    |  |
| 税交付金    | 1億7,706万円(58%)             |      |        |      | 5億2.642万円                                                                                                                                                                                                                                                                                                                                                                                                                                                                                                                                                                                                                                                                                                                                                                                                                                                                                                                                                                                                                                                                                                                                                                                                                                                                                                                                                                                                                                                                                                                                                                                                                                                                                                                                                                                                                                                                                                                                                                                                                                                                                                                      |  |
|         | 2億6,147万円                  | 备    | 牛      |      | 2億7,160万円(52%)                                                                                                                                                                                                                                                                                                                                                                                                                                                                                                                                                                                                                                                                                                                                                                                                                                                                                                                                                                                                                                                                                                                                                                                                                                                                                                                                                                                                                                                                                                                                                                                                                                                                                                                                                                                                                                                                                                                                                                                                                                                                                                                 |  |
| 諸 収 入   | 1億685万円(41%)               |      | 17.5   |      | 2億6,003万円                                                                                                                                                                                                                                                                                                                                                                                                                                                                                                                                                                                                                                                                                                                                                                                                                                                                                                                                                                                                                                                                                                                                                                                                                                                                                                                                                                                                                                                                                                                                                                                                                                                                                                                                                                                                                                                                                                                                                                                                                                                                                                                      |  |
|         | 1億2,178万円                  |      | 異林水産業費 |      | 7,355万円(28%)                                                                                                                                                                                                                                                                                                                                                                                                                                                                                                                                                                                                                                                                                                                                                                                                                                                                                                                                                                                                                                                                                                                                                                                                                                                                                                                                                                                                                                                                                                                                                                                                                                                                                                                                                                                                                                                                                                                                                                                                                                                                                                                   |  |
| 分租金·負担金 | 5,888万円(48%)               |      |        | -    | 1億3,680万円                                                                                                                                                                                                                                                                                                                                                                                                                                                                                                                                                                                                                                                                                                                                                                                                                                                                                                                                                                                                                                                                                                                                                                                                                                                                                                                                                                                                                                                                                                                                                                                                                                                                                                                                                                                                                                                                                                                                                                                                                                                                                                                      |  |
|         | 1億1,200万円                  |      |        |      | 7,073万円 (52%)                                                                                                                                                                                                                                                                                                                                                                                                                                                                                                                                                                                                                                                                                                                                                                                                                                                                                                                                                                                                                                                                                                                                                                                                                                                                                                                                                                                                                                                                                                                                                                                                                                                                                                                                                                                                                                                                                                                                                                                                                                                                                                                  |  |
| 地方譲与税   | 3,731万円(33%)               | -    | 200    |      | and the same of th |  |
| その他     | 2億963万円<br>2億4,841万円(118%) |      | •      | ffs  | 5億167万円<br>4億7,172万円(94%)                                                                                                                                                                                                                                                                                                                                                                                                                                                                                                                                                                                                                                                                                                                                                                                                                                                                                                                                                                                                                                                                                                                                                                                                                                                                                                                                                                                                                                                                                                                                                                                                                                                                                                                                                                                                                                                                                                                                                                                                                                                                                                      |  |
| C 07 18 | 2304,0417)[1(110/6)        | , ,  |        | 1112 | 400,112/11(94/6)                                                                                                                                                                                                                                                                                                                                                                                                                                                                                                                                                                                                                                                                                                                                                                                                                                                                                                                                                                                                                                                                                                                                                                                                                                                                                                                                                                                                                                                                                                                                                                                                                                                                                                                                                                                                                                                                                                                                                                                                                                                                                                               |  |
|         | 0 20 40 60 90 100(%)       |      |        |      | 0 20 40 60 80 1000                                                                                                                                                                                                                                                                                                                                                                                                                                                                                                                                                                                                                                                                                                                                                                                                                                                                                                                                                                                                                                                                                                                                                                                                                                                                                                                                                                                                                                                                                                                                                                                                                                                                                                                                                                                                                                                                                                                                                                                                                                                                                                             |  |