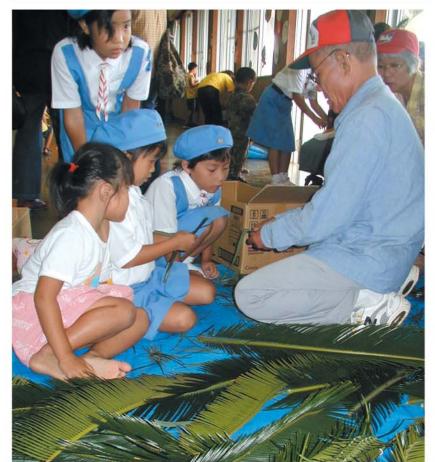

編集·発行/西原町役場企画財政課(広報係)西原町字嘉手苅112番地 ☎098(945)4533 印刷/グローバル企画印刷(株)

9月14日に開催された完全館フェスティバルで、おじいちゃんから虫かごづくりを教わる子どもたち。結成されたばかりの芭恵町ガールスカウトのみなさんも参加しました。 西原町のホームページアドレス http://www.town.nishihara.okinawa.jp/

## 児童館フェスティバルを開催

遊びを通して町内児童の交流や親子、地域とのふれあ いを目的とした児童館フェスティバルが9月14日、午後、 町中央公民館で町内3児童館合同で行われました。

フェスティバルでは、舞台の部で「舞葵琉」による和 太鼓演舞やピエロのパフォーマンス、西原東児童館母親 クラブ「お話しサークル たんぽぽ」によるペープサート やパネルシアターなどが行われました。

また、虫かごづくりや輪投げなどのふれあいコーナー、 母親クラブによる一銭まちやぁー、かき氷、小物バザー など多彩なコーナーが設けられ、参加した多数の子ども たちは、思い思いに楽しんでいました。