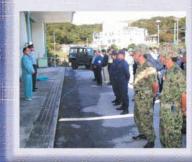

## 幸地で不発弾処理

幸地1206番地の1でみつかった米国製5インチ艦砲弾 の不発弾処理が、9月20日、午前9時30分から付近住 民など6世帯、22人の避難のもとに行われました。 不発弾処理には陸上自衛隊、浦派警察署、東部消防組 合、西原町職員など多くの団体職員が従事し、大城助徳 助役は「地域のみなさんや従事者に安全におこなわれる ようにお願いします」とあいさつしました。