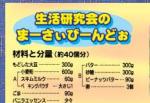

### 作り方

生す.

①大豆はひと晩水に浸し、よくすりつぶします。 ②Aを合わせてふるいにかけます。 ③ボウルにBの材料を入れて混ぜ、クリーム 状にします。 回到に、①と②、ごま、パニラエッセンスを入れ、 木じゃくでざっくり混ぜ合わせます。 ③オープン皿にアルミホイルかクッキング シートを敷き、適当な形に薄くのばしたた

ねを並べて、180度のオーブンで20分焼き

写真/沖縄出版「私が特徴 書さん?

(3) 広報にしはら No.368. H14.10.1