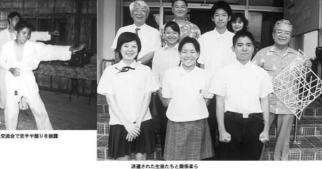

編集·発行/西原町役場企画財政課(広報係)西原町字嘉手苅112番地 ☎098(945)4533 印刷/グローバル企画印刷(株)

9月14日に開催された完全館フェスティバルで、おじいちゃんから虫かごづくりを教わる子どもたち。結成されたばかりの芭恵町ガールスカウトのみなさんも参加しました。 西原町のホームページアドレス http://www.town.nishihara.okinawa.jp/

## 児童館フェスティバルを開催

遊びを通して町内児童の交流や親子、地域とのふれあ いを目的とした児童館フェスティバルが9月14日、午後、 町中央公民館で町内3児童館合同で行われました。

フェスティバルでは、舞台の部で「舞葵琉」による和 太鼓演舞やピエロのパフォーマンス、西原東児童館母親 クラブ「お話しサークル たんぽぽ」によるペープサート やパネルシアターなどが行われました。

また、虫かごづくりや輪投げなどのふれあいコーナー、 母親クラブによる一銭まちやぁー、かき氷、小物バザー など多彩なコーナーが設けられ、参加した多数の子ども たちは、思い思いに楽しんでいました。