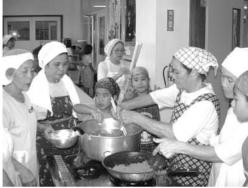

## 手ほどきします! いきいき長寿食講座

ちの話題

公民館で行われました。 十四年度いきいき長寿食講座(食文化伝承 世代間交流)」が八月十七日午後、町中央 町生活研究会(内藤貞代会長)の「平成

代が参加した今回の献立は、 おばあちゃんやお母さん、子どもの三世 ナ入りヒラヤ エー ナの白和え、ウンチ のおひたし、 がん、ナーペー ータシャ 7 ポ ンジャ = とう

のもと、なれない手 母さん方の手ほどき やおばあちゃん、お 活研究会のみなさん づくりを学びました。 七品。島野菜を使っ 鶏肉の香草焼きなど したアイディア料理 た伝承料理や一工夫 子どもたちは、生 チキ チー