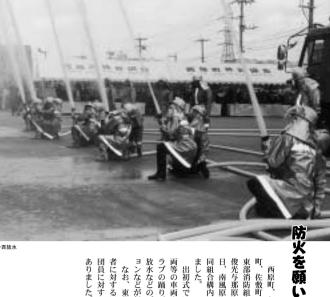

# まちの話題

交通安全のお守りを島田教育長に手渡す西原町交通

式典後には、成人者記念撮影が行われました。新成人らは、 友人たちとお互いに写真を撮り合ったり、談笑したりと二十 歳の喜びを分かち合っていました。

また、西原町交通安全母の会(会長・根路銘久子)から交 通安全のお守りが新成人のみなさんに贈られました。

トピックス

**公会**即每

一斉放水

ラブの踊り、救助両等の車両点検、

出初式では、

放水などのデモンス

なお、

東部消防組合町、佐敷町の四

は

出初式

同組合構内で、 俊光与那原町長)

完成した新しい呉屋区コミュニティセンター