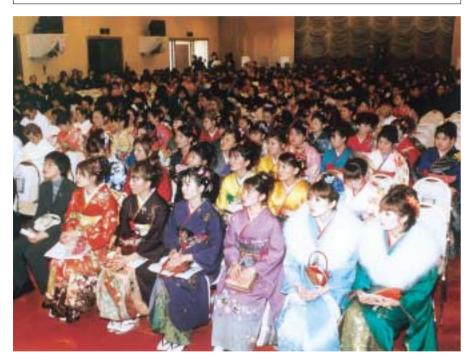

#### 今年は588人が新成人

─ 平成14年町成人式 ─

平成14年町成人式が、1月13日午後、かねひで都パレスで開催 されました。町内の今回の成人該当者は、男性337人、女性251 人の計588人です。

新成人を代表して伊芸梓さんと花城真弓さんが「沖縄や日本、 世界を担う若者として、力強く歩み続けていきましょう」と『成 人の決意』を述べました。

式典後には、成人者記念撮影が行われました。新成人らは、友 人たちとお互いに写真を撮り合ったり、談笑したりと二十歳の喜 びを分かち合っていました。

#### 今年は588人が新成人 平成14年町成人式

平成14年町成人式が、1月13日午後、かねひで都パレスで 開催されました。

町内の今回の成人該当者は、男性337人、女性251人の計 588人です。

式典では、島田賢松町教育長による開式のことばの後、成 人者紹介が行われました。

式辞を與那嶺良榮町教育委員長が行い、翁長正貞町長や宮 平宗輔町議会議長が祝辞を述べました。

# 西原町成人式

「成人の決意」を述べた伊芸梓さん(左)と花城真弓さん(右)